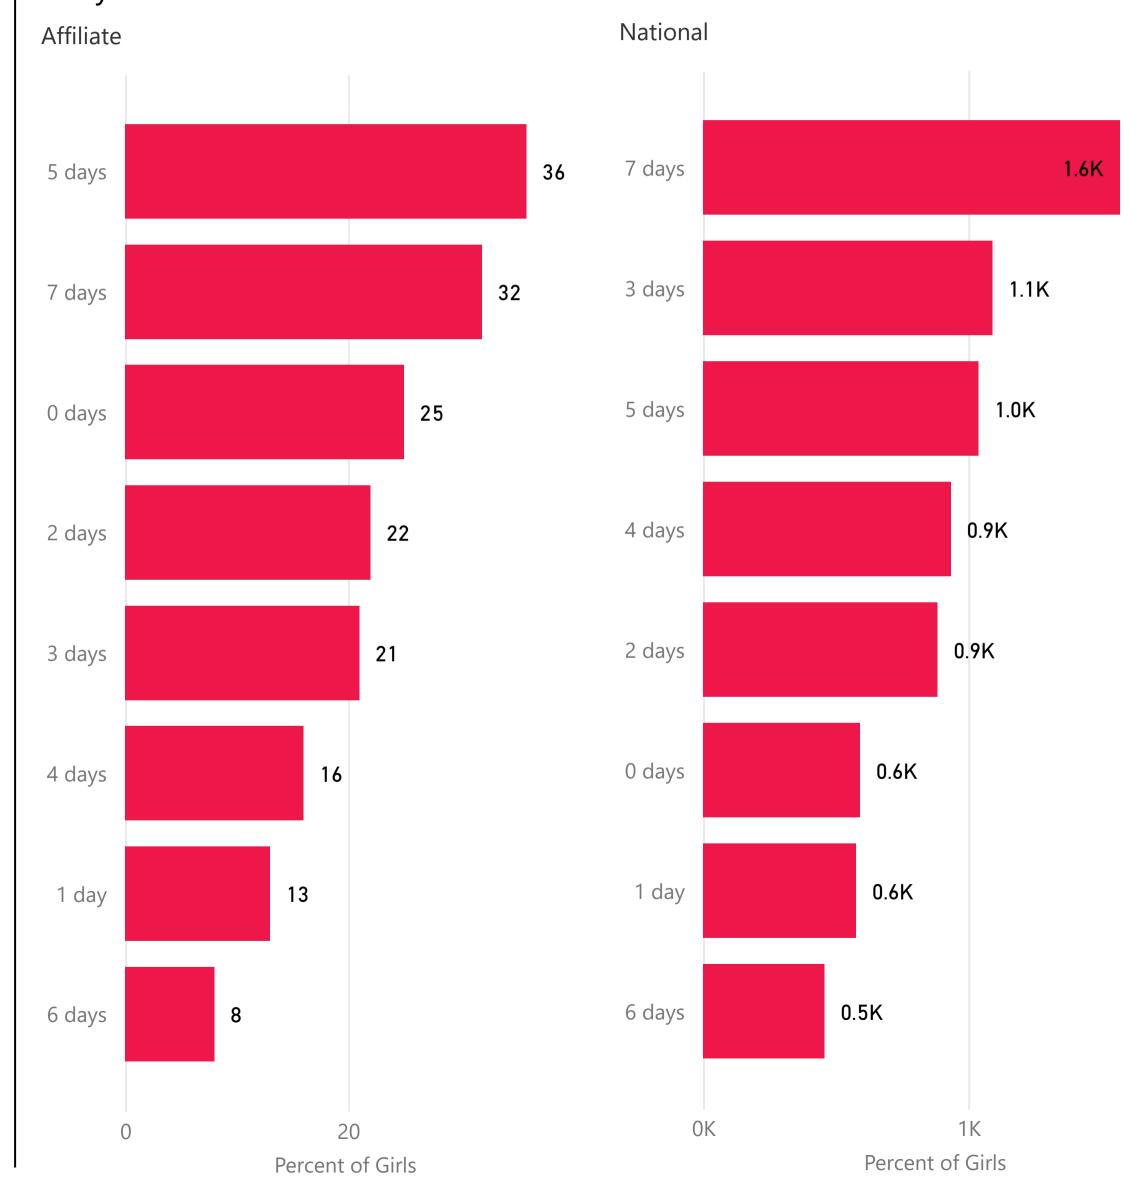

#### In the past 24 hours, how many times did you eat a meal or snack from a fast food restaurant?

#### National 38.88% 40% 30.95% 16.11% 20% 14.07% 0 times 1 time 2 times

3 or more times