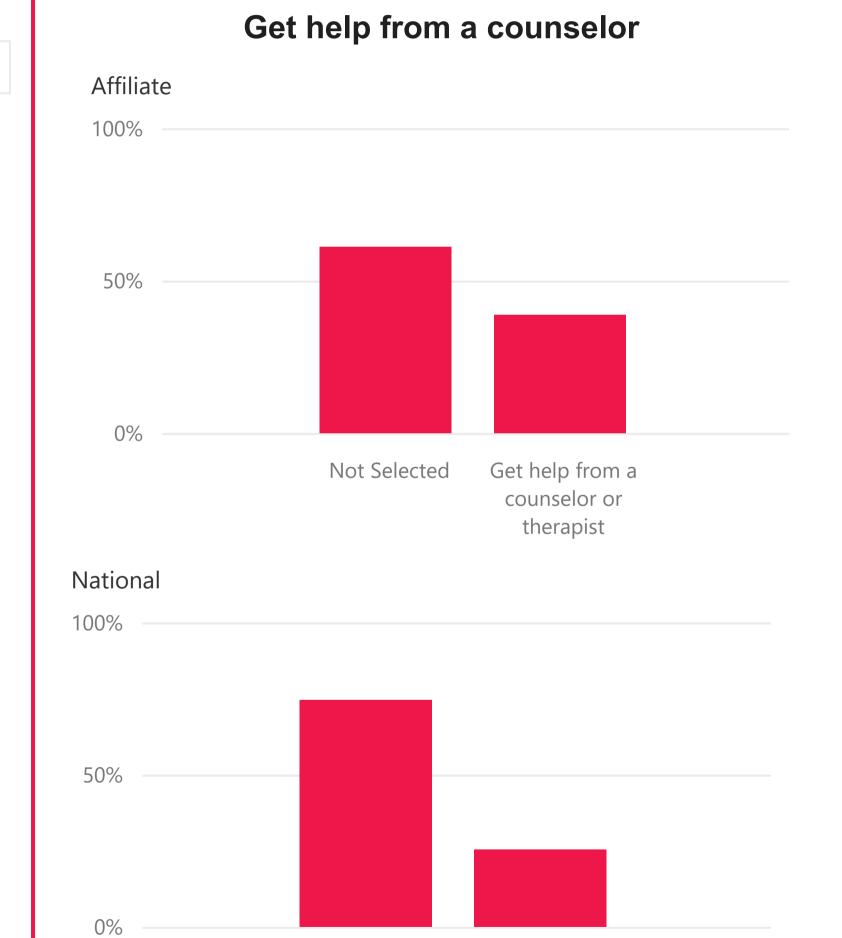

### If you were feeling very sad, stressed, or depressed, would you...

**Mental Health - Part 2** 

YEAR

2024

**SURVEY TYPE** 

All

If you were feeling very sad, stressed, or depressed, would you...

Not Selected

Get help from a

counselor or

therapist

**AFFILIATE** 

Girls Inc. of Columbus and Phenix-Russell