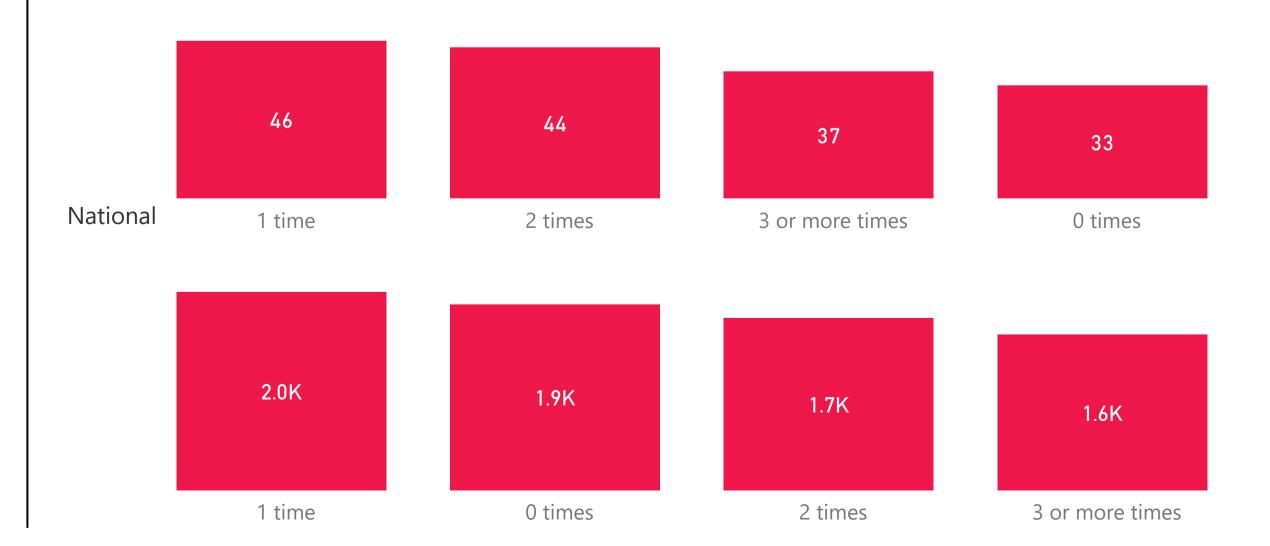

## **Physical Activity & Sports Team Participation**

**AFFILIATE** 

Girls Inc. of Columbus and Phenix-Russell

Thinking back over the past year, did you play on a sports team?

Affiliate

**\** 

**National** 