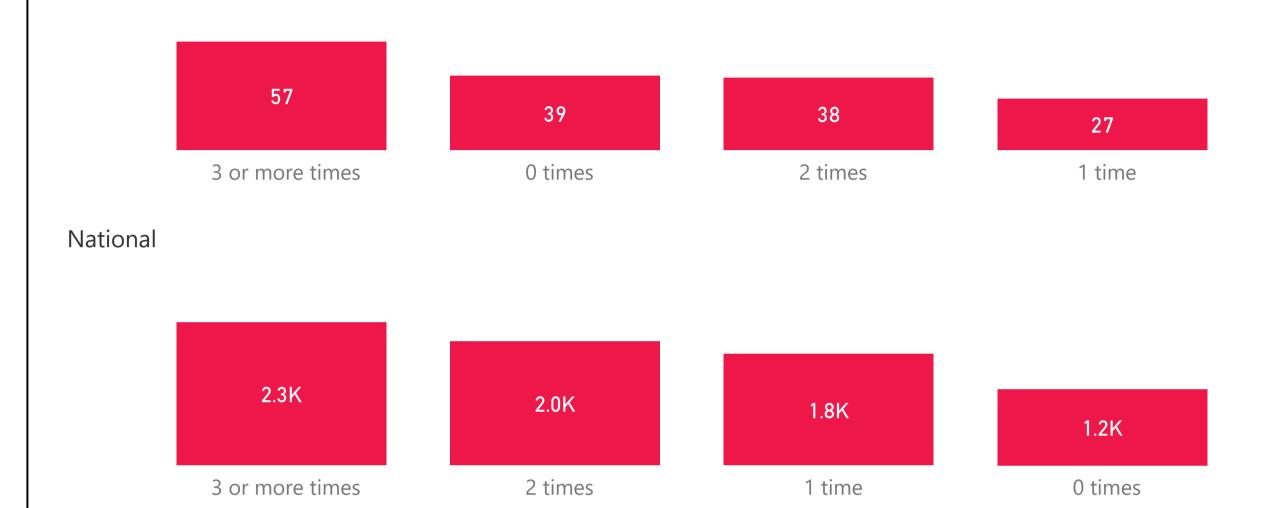

## Healthy Diet - Part 1

Did you eat breakfast this morning?

Girls Inc. of Columbus and Phenix-Russell

In the past 24 hours, how many times did you eat fruit?

Affiliate

**AFFILIATE** 

In the past 24 hours, how many times did you eat vegetables?