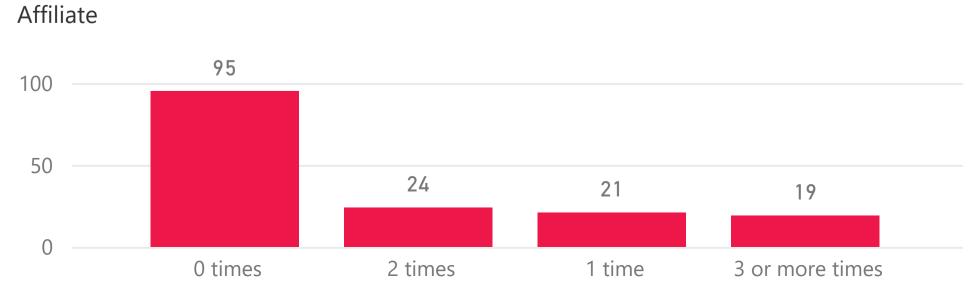

## Healthy Diet - Part 1

Did you eat breakfast this morning?

Girls Inc. of Columbus and Phenix-Russell

In the past 24 hours, how many times did you eat fruit?

Affiliate

**AFFILIATE** 

In the past 24 hours, how many times did you eat vegetables?