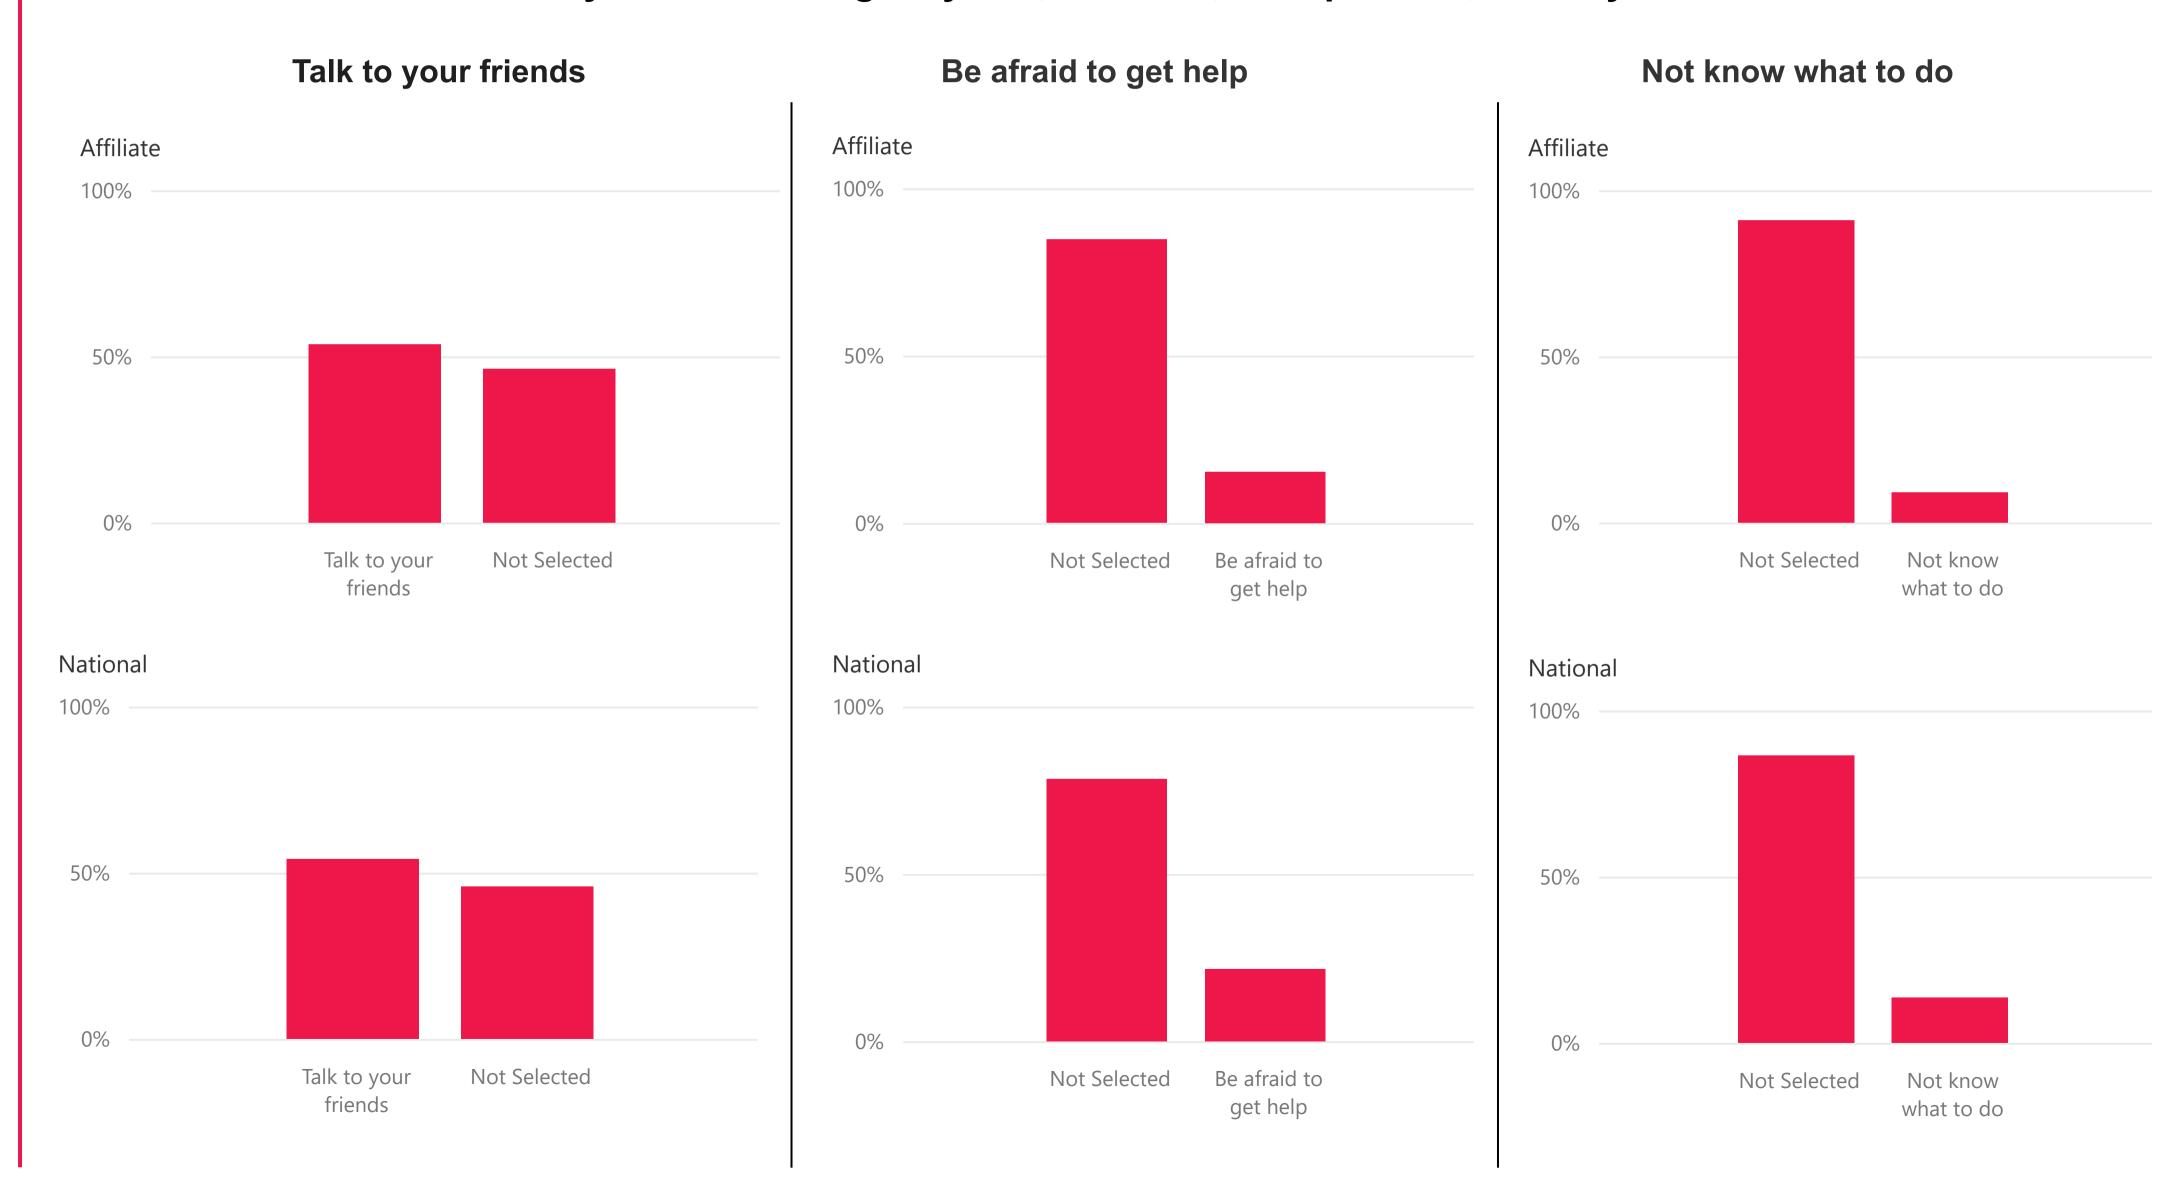

### If you were feeling very sad, stressed, or depressed, would you...

**Mental Health - Part 2** 

YEAR

2024

**SURVEY TYPE** 

All

If you were feeling very sad, stressed, or depressed, would you...

Not Selected