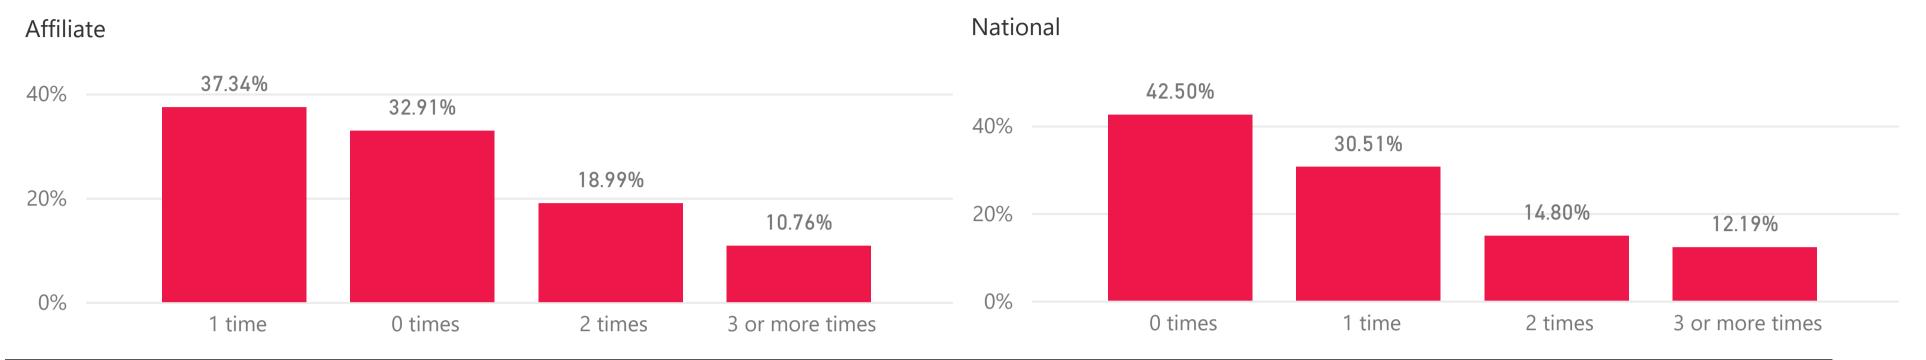

## Healthy Diet - Part 1

Did you eat breakfast this morning?

Girls Inc. of Columbus and Phenix-Russell

In the past 24 hours, how many times did you eat fruit?

Affiliate

**AFFILIATE** 

In the past 24 hours, how many times did you eat vegetables?