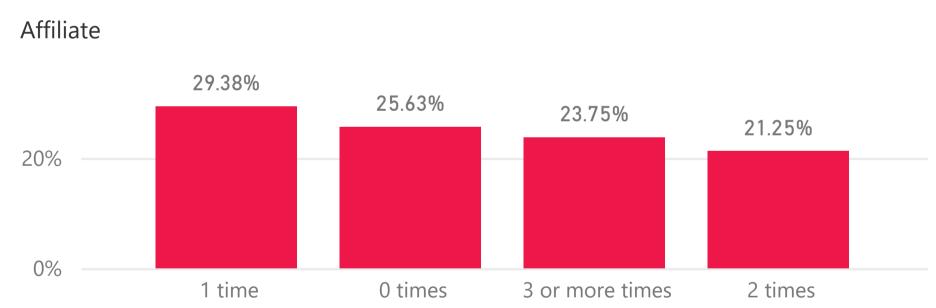

## Healthy Diet - Part 1

Did you eat breakfast this morning?

Girls Inc. of Columbus and Phenix-Russell

In the past 24 hours, how many times did you eat fruit?

Affiliate

**AFFILIATE** 

In the past 24 hours, how many times did you eat vegetables?