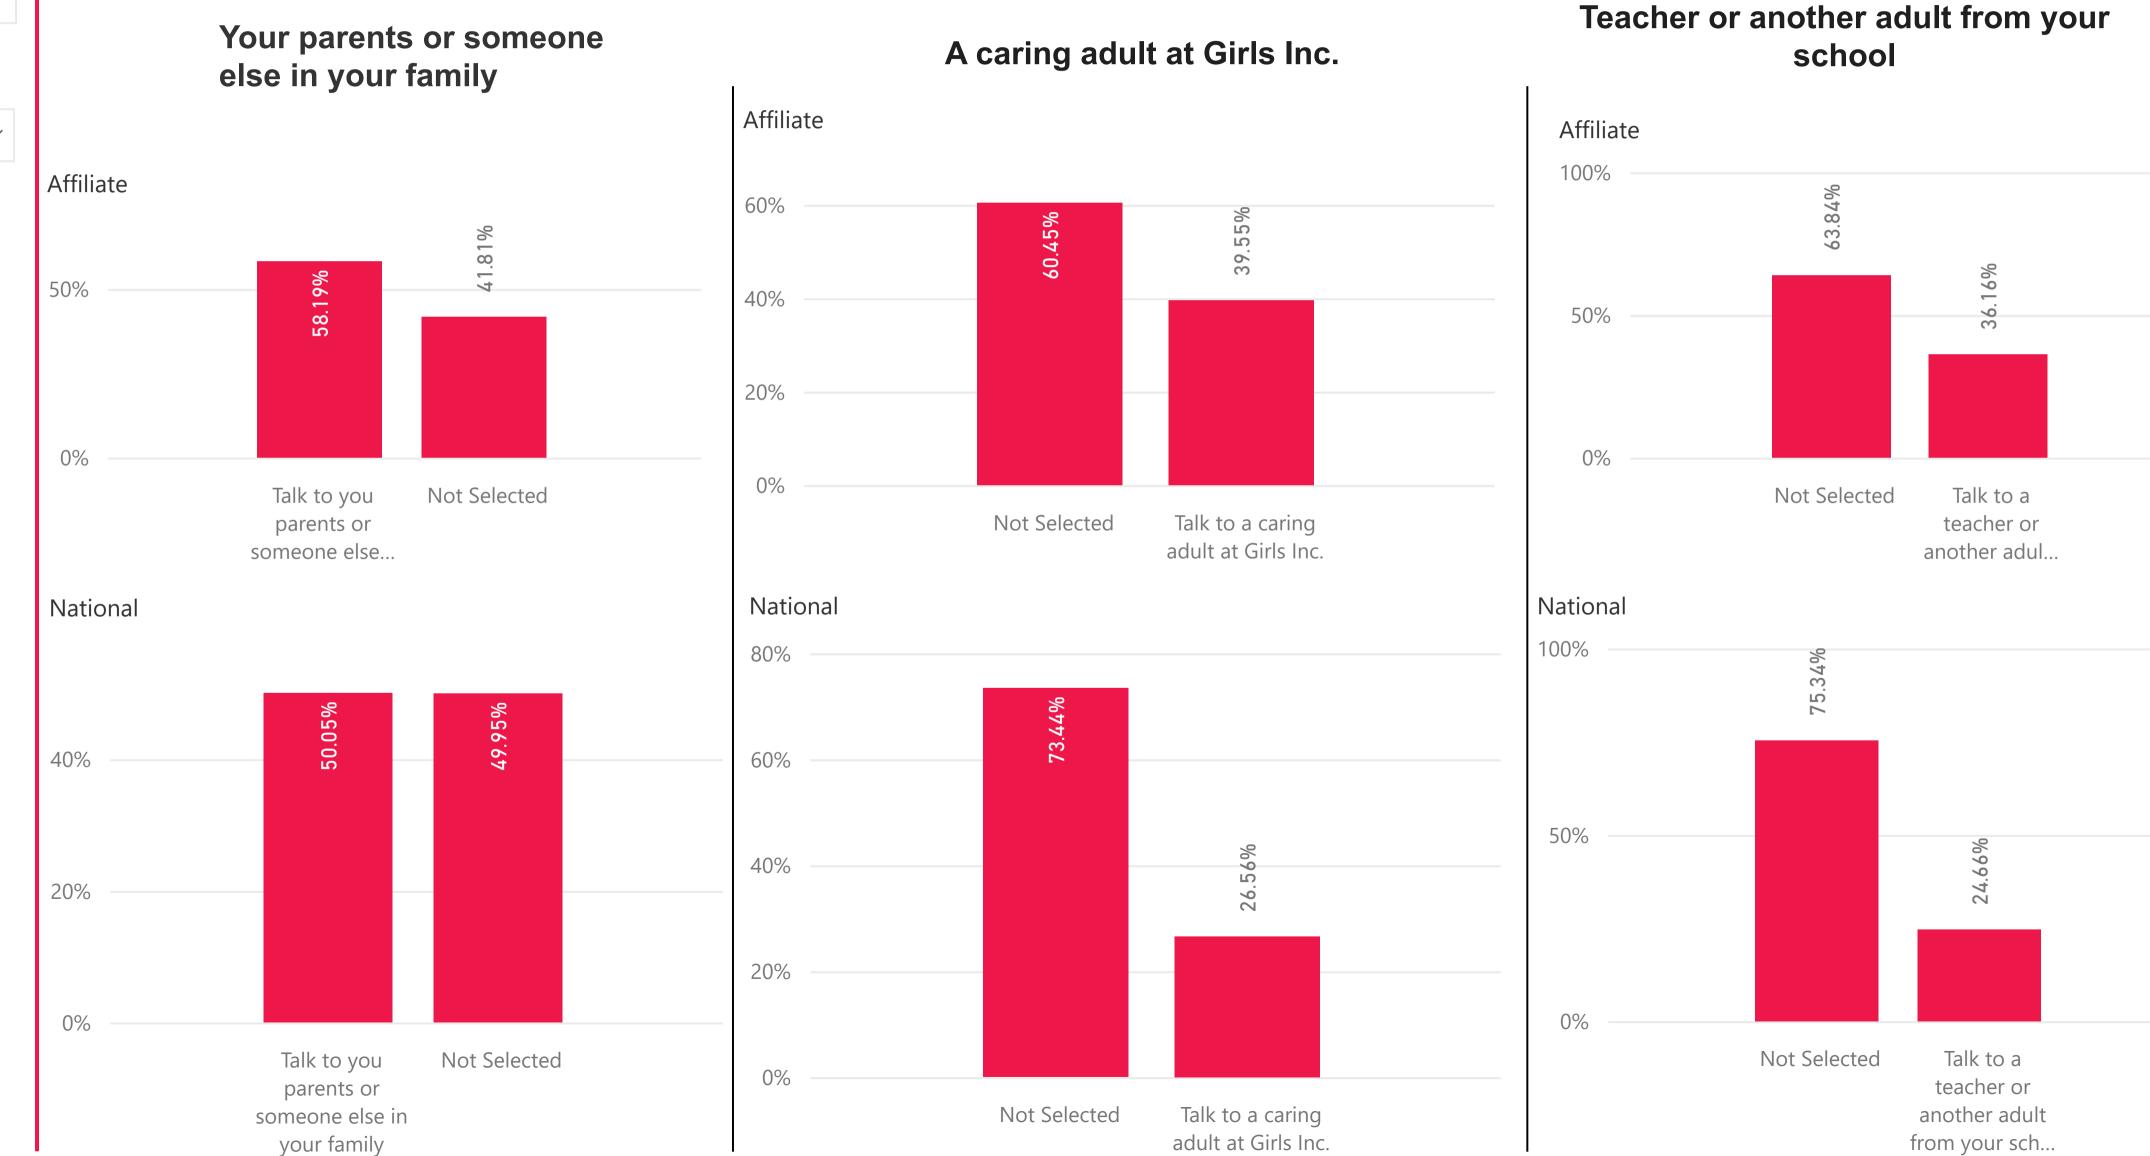

### If you were feeling very sad, stressed, or depressed, would you...

**Mental Health - Part 2** 

YEAR

2024

**SURVEY TYPE** 

All

If you were feeling very sad, stressed, or depressed, would you...

Not Selected

Get help from a

counselor or

therapist

**AFFILIATE** 

Girls Inc. of Columbus and Phenix-Russell