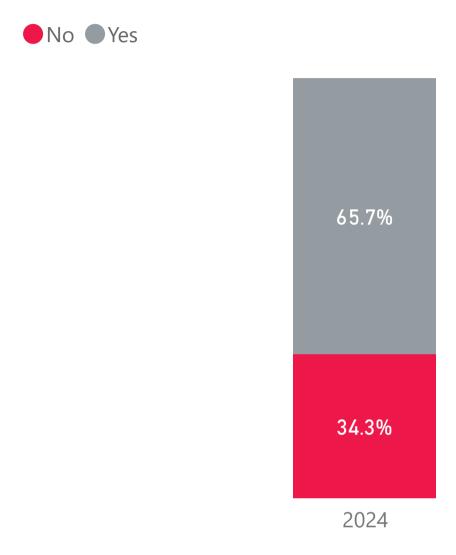

Affiliate

## Healthy Diet - Part 1

Did you eat breakfast this morning?

Girls Inc. of Columbus and Phenix-Russell

In the past 24 hours, how many times did you eat fruit?

Affiliate



**AFFILIATE** 

In the past 24 hours, how many times did you eat vegetables?

Affiliate



## YEAR 2024

SURVEY TYPE







No Yes





## **Healthy Diet - Part 2**

#### **AFFILIATE**

Girls Inc. of Columbus and Phenix-Russell

#### YEAR

2024  $\vee$ 

#### **SURVEY TYPE**

All  $\vee$ 





#### In the past 24 hours, how many times did you eat a meal or snack from a fast food restaurant?



#### National 38.88% 40% 30.95% 16.11% 20% 14.07% 0 times 1 time 2 times

3 or more times

#### In the past 24 hours, how many times did you eat snacks from vending machines or convenience stores?





2024

All

**SURVEY TYPE** 

**5** 

## **Physical Activity & Sports Team Participation**

**AFFILIATE** 

Girls Inc. of Columbus and Phenix-Russell

Thinking back over the past year, did you play on a sports team?

Affiliate

**\** 



**National** 







# YEAR 2024 SURVEY TYPE All





#### **AFFILIATE**

Girls Inc.