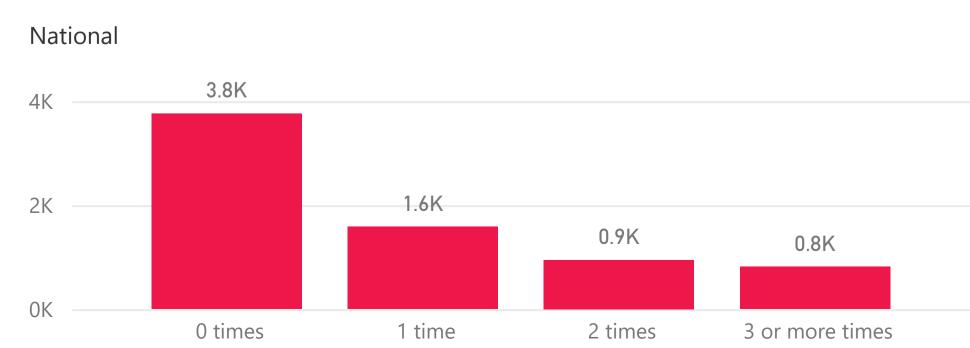

## Healthy Diet - Part 1

Did you eat breakfast this morning?

Girls Inc. of Columbus and Phenix-Russell

In the past 24 hours, how many times did you eat fruit?

Affiliate

**AFFILIATE** 

In the past 24 hours, how many times did you eat vegetables?