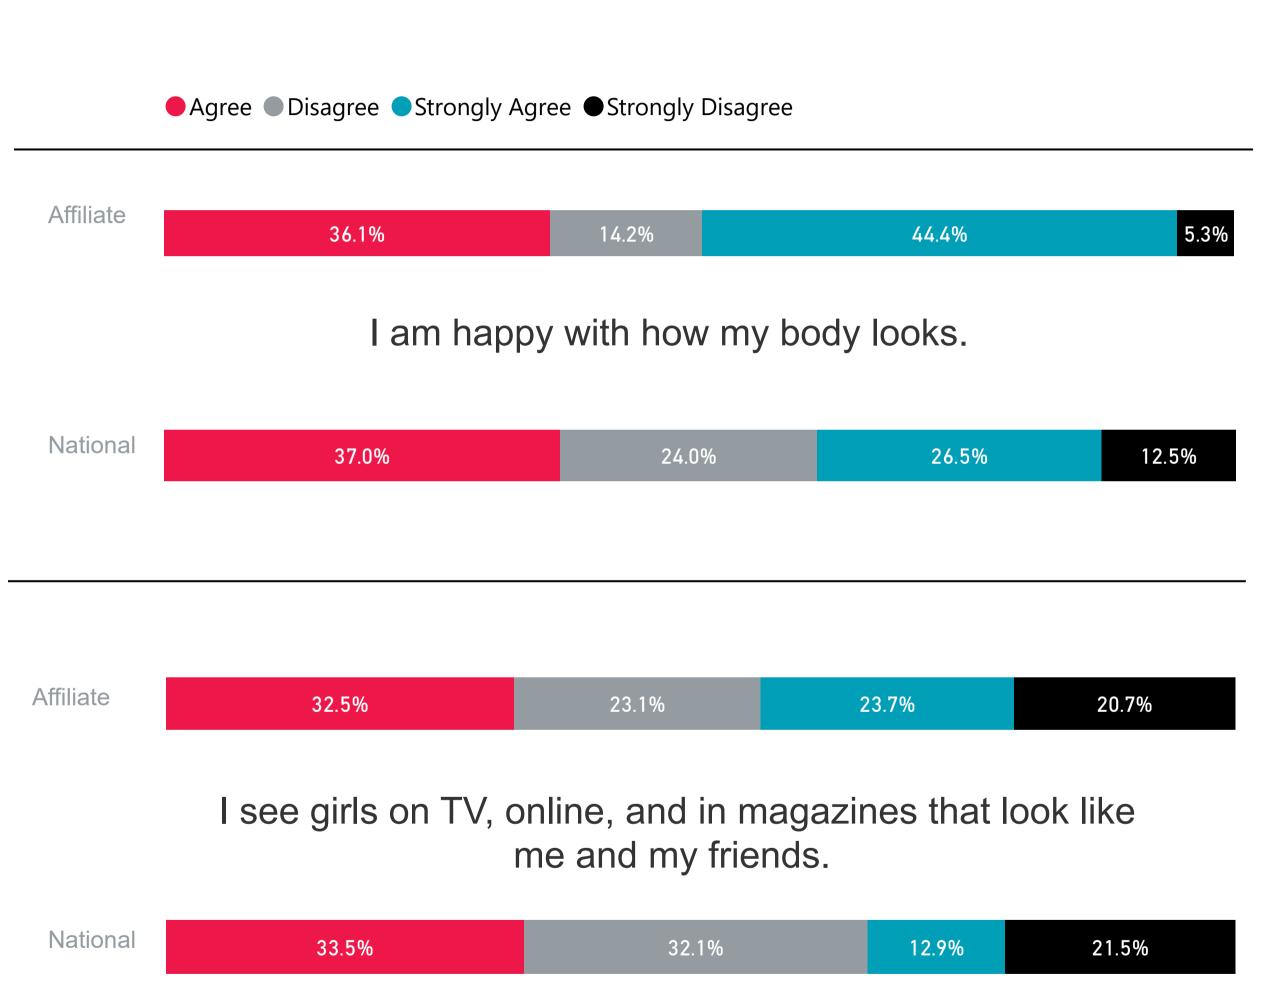

## YEAR 2024

SURVEY TYPE







No Yes





## **Healthy Diet - Part 2**

#### **AFFILIATE**

Girls Inc. of Columbus and Phenix-Russell

#### YEAR

2024  $\vee$ 

#### **SURVEY TYPE**

All  $\vee$ 





#### In the past 24 hours, how many times did you eat a meal or snack from a fast food restaurant?



#### National 38.88% 40% 30.95% 16.11% 20% 14.07% 0 times 1 time 2 times

3 or more times

#### In the past 24 hours, how many times did you eat snacks from vending machines or convenience stores?





2024

All

**SURVEY TYPE** 

**5** 

## **Physical Activity & Sports Team Participation**

**AFFILIATE** 

Girls Inc. of Columbus and Phenix-Russell

Thinking back over the past year, did you play on a sports team?

Affiliate

**\** 



**National** 







# YEAR 2024 SURVEY TYPE All





#### **AFFILIATE**

Girls Inc. of Columbus and Phenix-Russell

#### I feel a lot of pressure to be pretty.



#### **National**





## **Mental Health - Part 1**

Girls Inc. of Columbus and Phenix-Russell

**AFFILIATE** 

YEAR

2024

SURVEY TYPE

All





YEAR

#### ILAN

2024

#### **SURVEY TYPE**

All



Girls Inc. of Columbus and Phenix-Russell

### If you were feeling very sad, stressed, or depressed, would you...

**Mental Health - Part 2** 



YEAR

2024

**SURVEY TYPE** 

All



If you were feeling very sad, stressed, or depressed, would you...



Not Selected

Get help from a

counselor or

therapist







**AFFILIATE** 

Girls Inc. of Columbus and Phenix-Russell

## During the past 30 days, how often was your mental health not good?

National