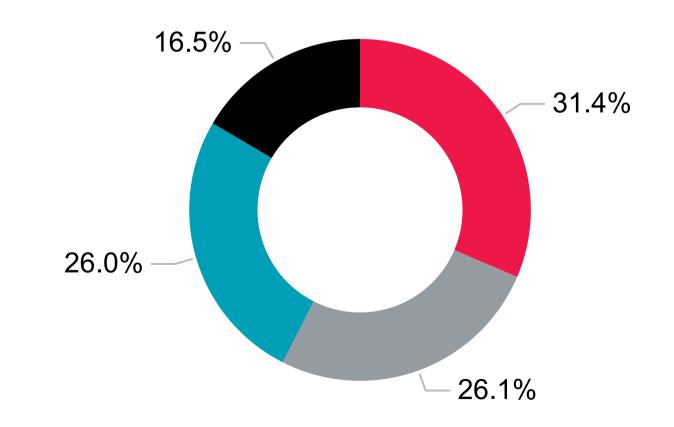

## During the past 30 days, how often was your mental health not good?

National