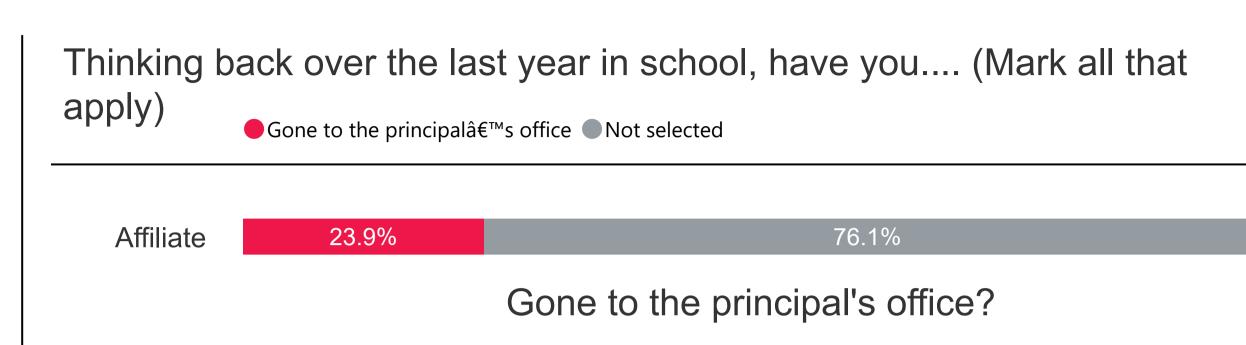

### **Truancy & School Discipline**

**National** 

**Affiliate** 

23.0%

10.9%

Girls Inc. of Columbus and Phenix-Russell

77.0%

89.1%