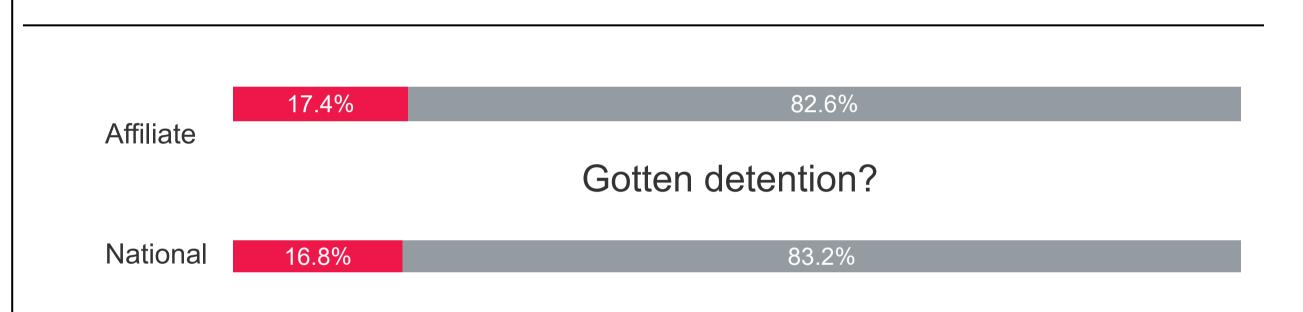

### **Truancy & School Discipline**

**National** 

**Affiliate** 

23.0%

10.9%

Girls Inc. of Columbus and Phenix-Russell

77.0%

89.1%