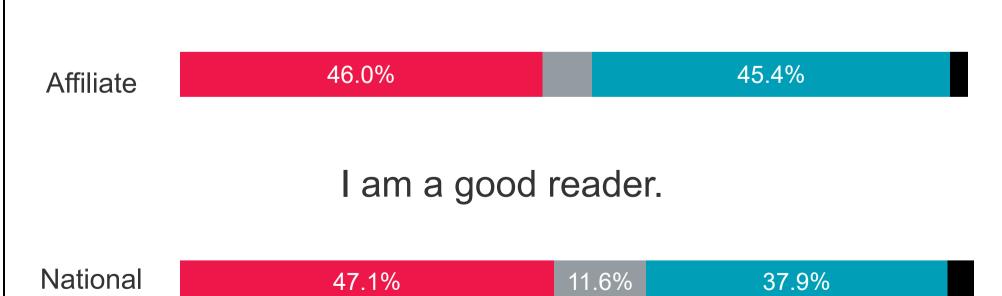

### **School Performance & Reading**

#### **AFFILIATE**

National

41.4%

23.7%

23.1%

11.8%

YEAR

2024