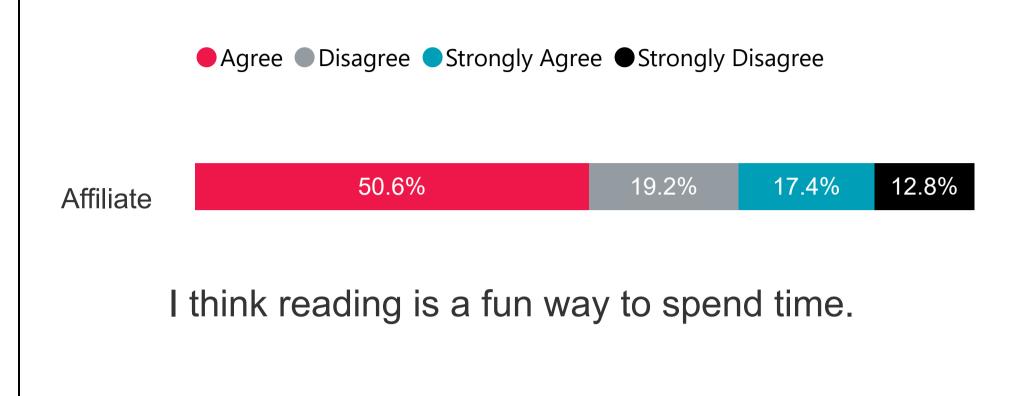

# YEAR 2024 V

#### SURVEY TYPE





Girls Inc. of Columbus and Phenix-Russell

51.7%



**Educational Aspirations** 

39.1%

National



6.4%

YEAR

2024

**SURVEY TYPE** 

All



#### **School Engagement**



Girls Inc. of Columbus and Phenix-Russell

**AFFILIATE** 





## **YEAR** 2024 **SURVEY TYPE** All • Grades at my sch... Mostly A's Mostly B's Mostly C's ● Mostly D's Mostly failing gra... We don't get ...

### **School Performance & Reading**



#### **AFFILIATE**

National



41.4%



23.7%

23.1%

11.8%



YEAR

2024

**SURVEY TYPE** 

All





#### **Stem Career Interest**

I am curious to learn more about science, computers, or technology.















I would like to have a computer or science job in the future.



YEAR
2024 

V

#### **SURVEY TYPE**

All ~





Girls Inc. of Columbus and Phenix-Russell





Learning new things about math is fun for me.



**YEAR** 

2024

**SURVEY TYPE** 

All



#### Post-Secondary Readiness - Part 1



Girls Inc. of Columbus and Phenix-Russell



#### YEAR

2024

#### **SURVEY TYPE**

All



### **Post-Secondary Readiness - Part 2**



Girls Inc. of Columbus and Phenix-Russell





I know about different financial aid options for college.



All

### **Truancy & School Discipline**



**National** 

**Affiliate** 

23.0%

10.