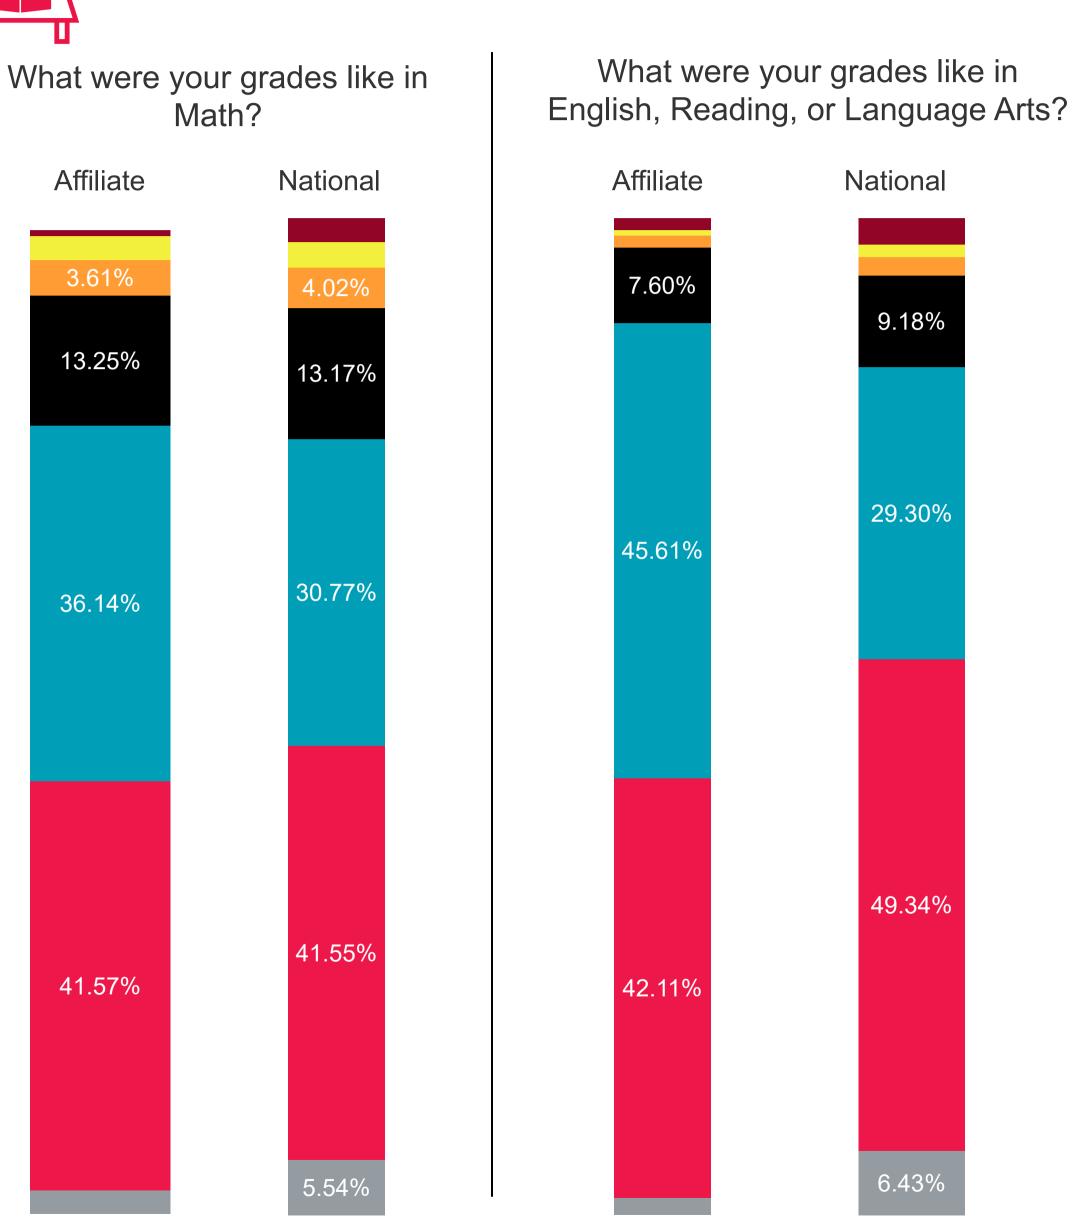

### **School Performance & Reading**

#### **AFFILIATE**

National

41.4%

23.7%

23.1%

11.8%

YEAR

2024

**SURVEY TYPE** 

All