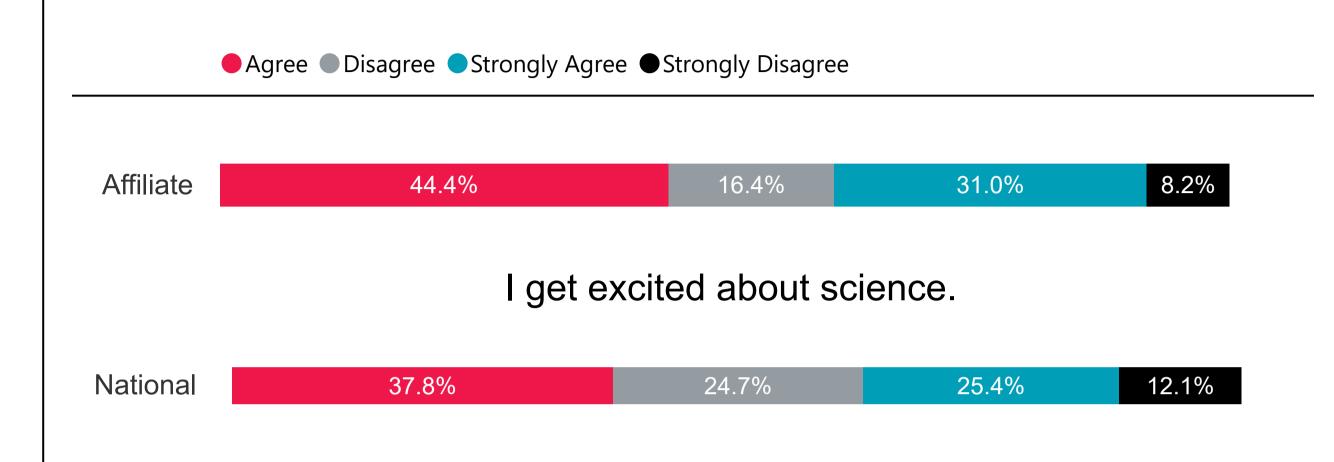

#### **Stem Career Interest**

I am curious to learn more about science, computers, or technology.

I would like to have a computer or science job in the future.

YEAR
2024 

V

#### **SURVEY TYPE**

All ~

Girls Inc. of Columbus and Phenix-Russell

Learning new things about math is fun for me.

**YEAR** 

2024

**SURVEY TYPE** 

All