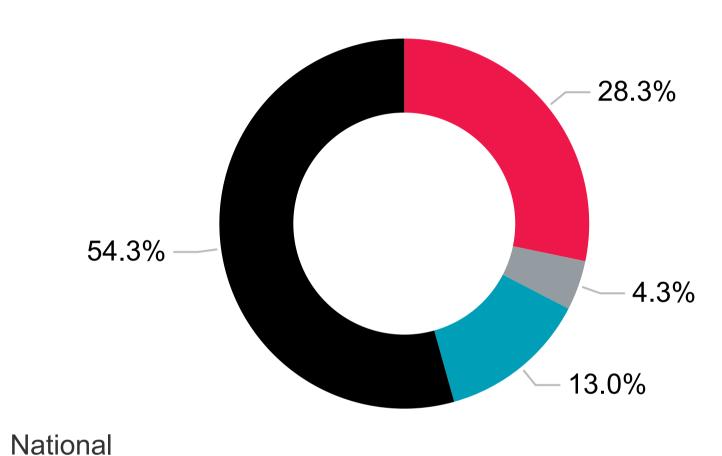

#### SURVEY TYPE

Girls Inc. of Columbus and Phenix-Russell

51.7%

**Educational Aspirations** 

39.1%

National

6.4%

YEAR