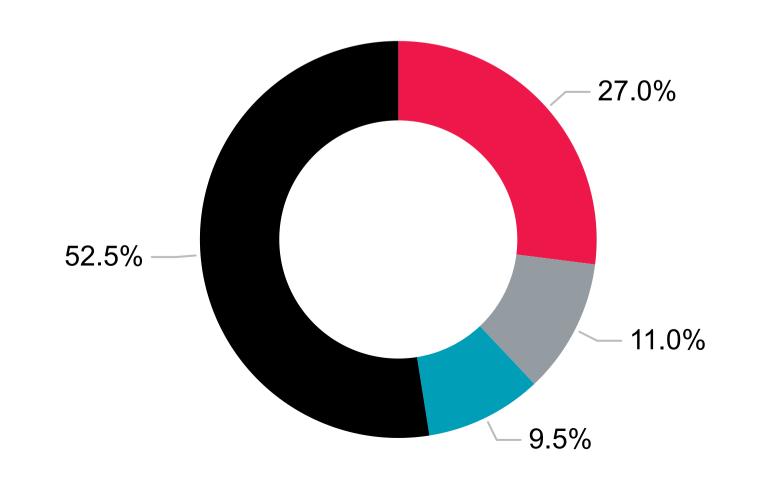

o learn more about science, computers, or technology.















I would like to have a computer or science job in the future.



YEAR
2024 

V

#### **SURVEY TYPE**

All ~





Girls Inc. of Columbus and Phenix-Russell





Learning new things about math is fun for me.



**YEAR** 

2024

**SURVEY TYPE** 

All



#### Post-Secondary Readiness - Part 1



Girls Inc. of Columbus and Phenix-Russell



#### YEAR

2024

#### **SURVEY TYPE**

All



### **Post-Secondary Readiness - Part 2**



Girls Inc. of Columbus and Phenix-Russell





I know about different financial aid options for college.



All

### **Truancy & School Discipline**



**National** 

**Affiliate** 

23.0%

10.9%



Girls Inc. of Columbus and Phenix-Russell





77.0%



89.1%

#### Been Expelled? 98.9% National







# YEAR

 $\vee$ 

#### SURVEY TYPE

2024

All 🗸





Girls Inc. of Columbus and Phenix-Russell