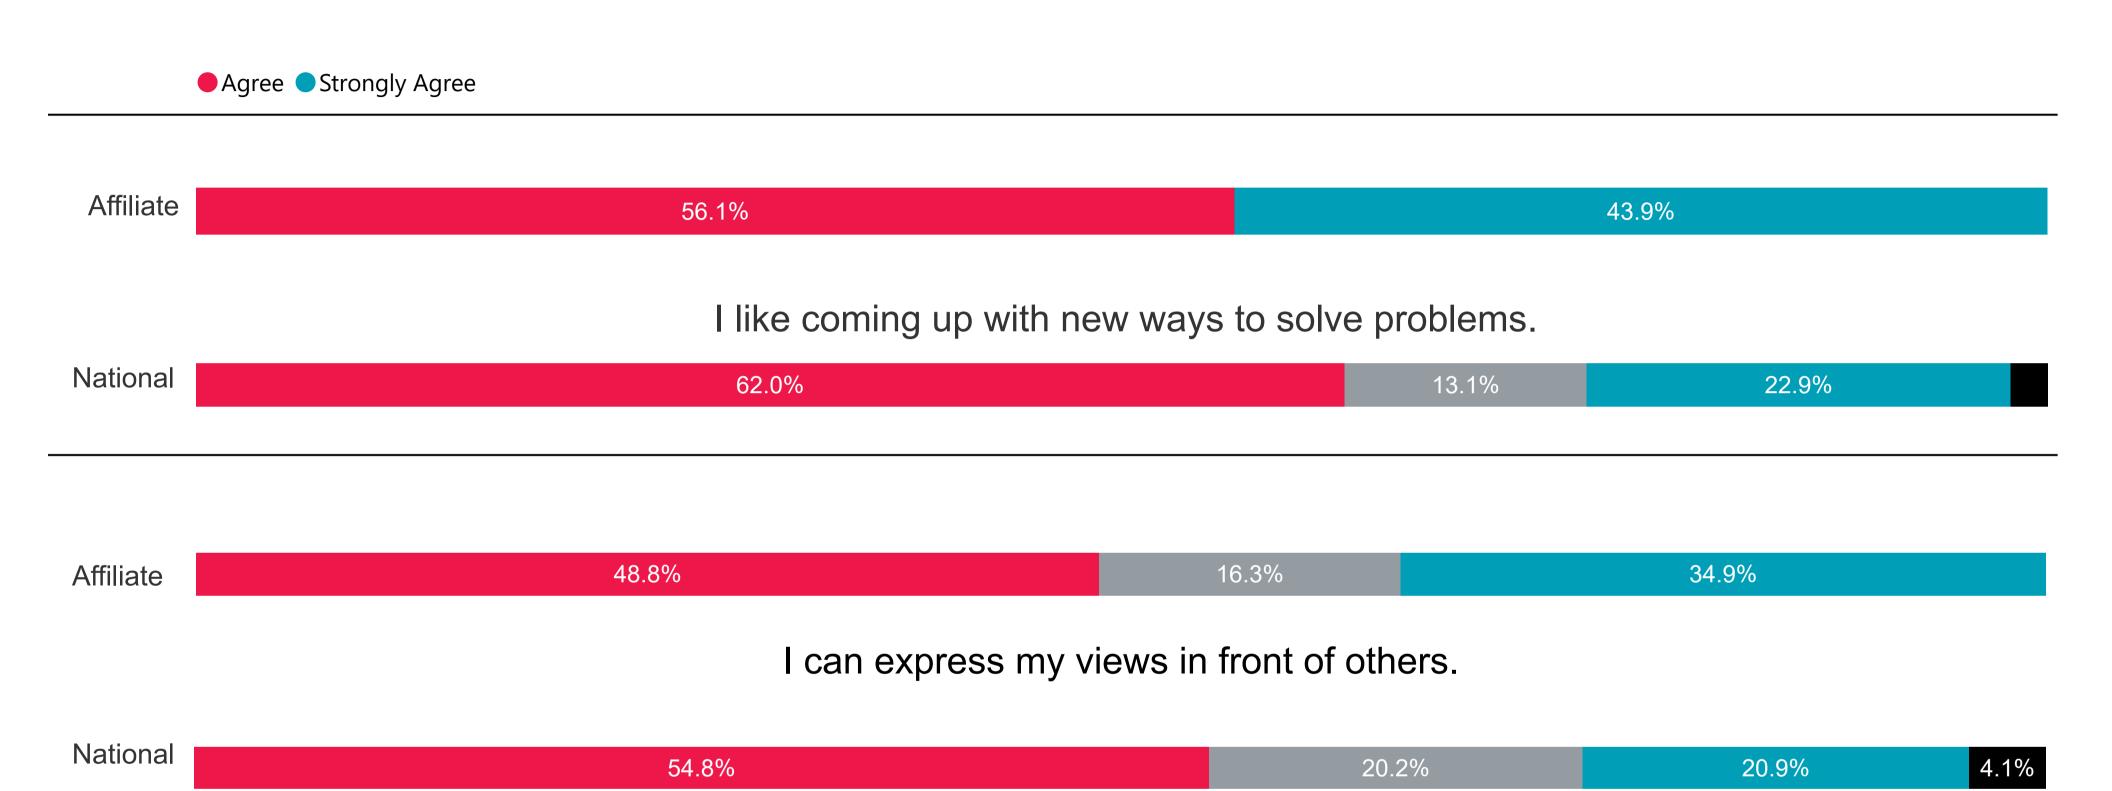

#### **SURVEY TYPE**

All ~

Girls Inc. of Columbus and Phenix-Russell

Learning new things about math is fun for me.

**YEAR** 

2024

**SURVEY TYPE** 

All