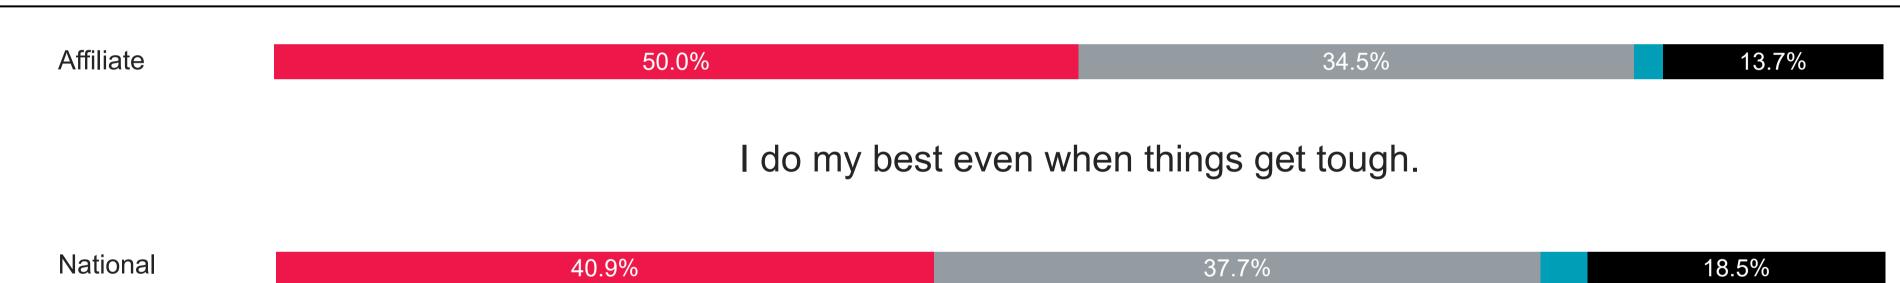

# Diligence & Perseverance

YEAR

All

**SURVEY TYPE** 

All

When a friend says something mean to me, I get over it quickly.

AFFILIATE All

YEAR