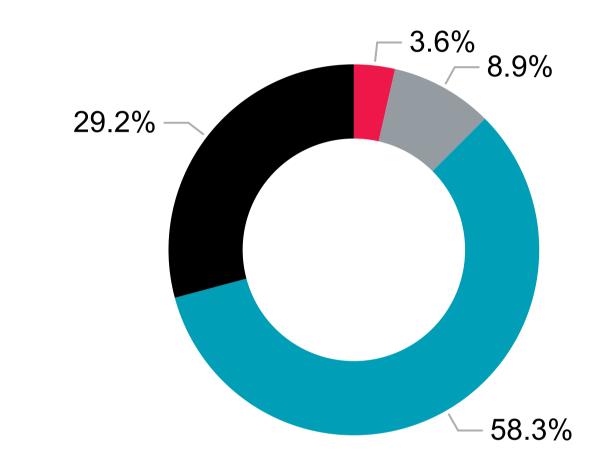

# Diligence & Perseverance

YEAR

All

**SURVEY TYPE** 

All

When a friend says something mean to me, I get over it quickly.

AFFILIATE All

YEAR