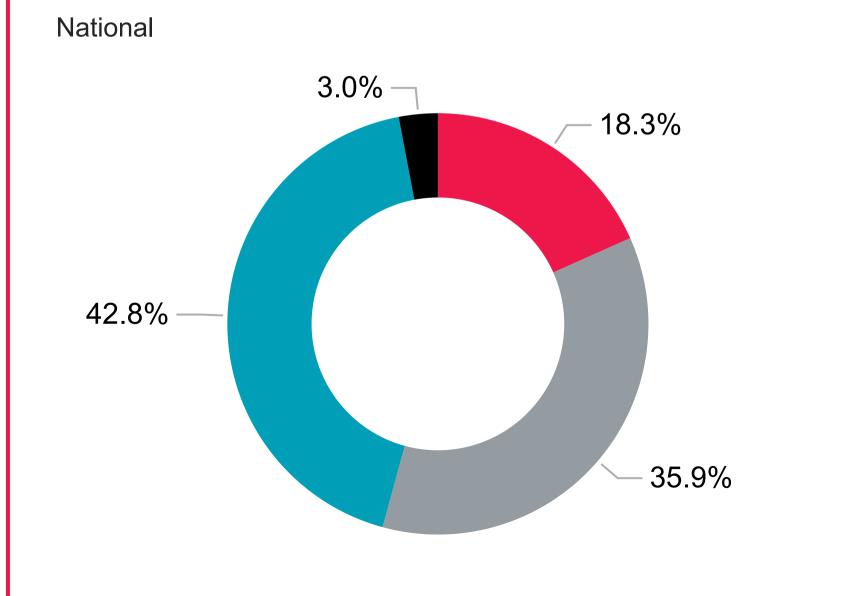

# Diligence & Perseverance

YEAR

All

**SURVEY TYPE** 

All

When a friend says something mean to me, I get over it quickly.

AFFILIATE All

YEAR