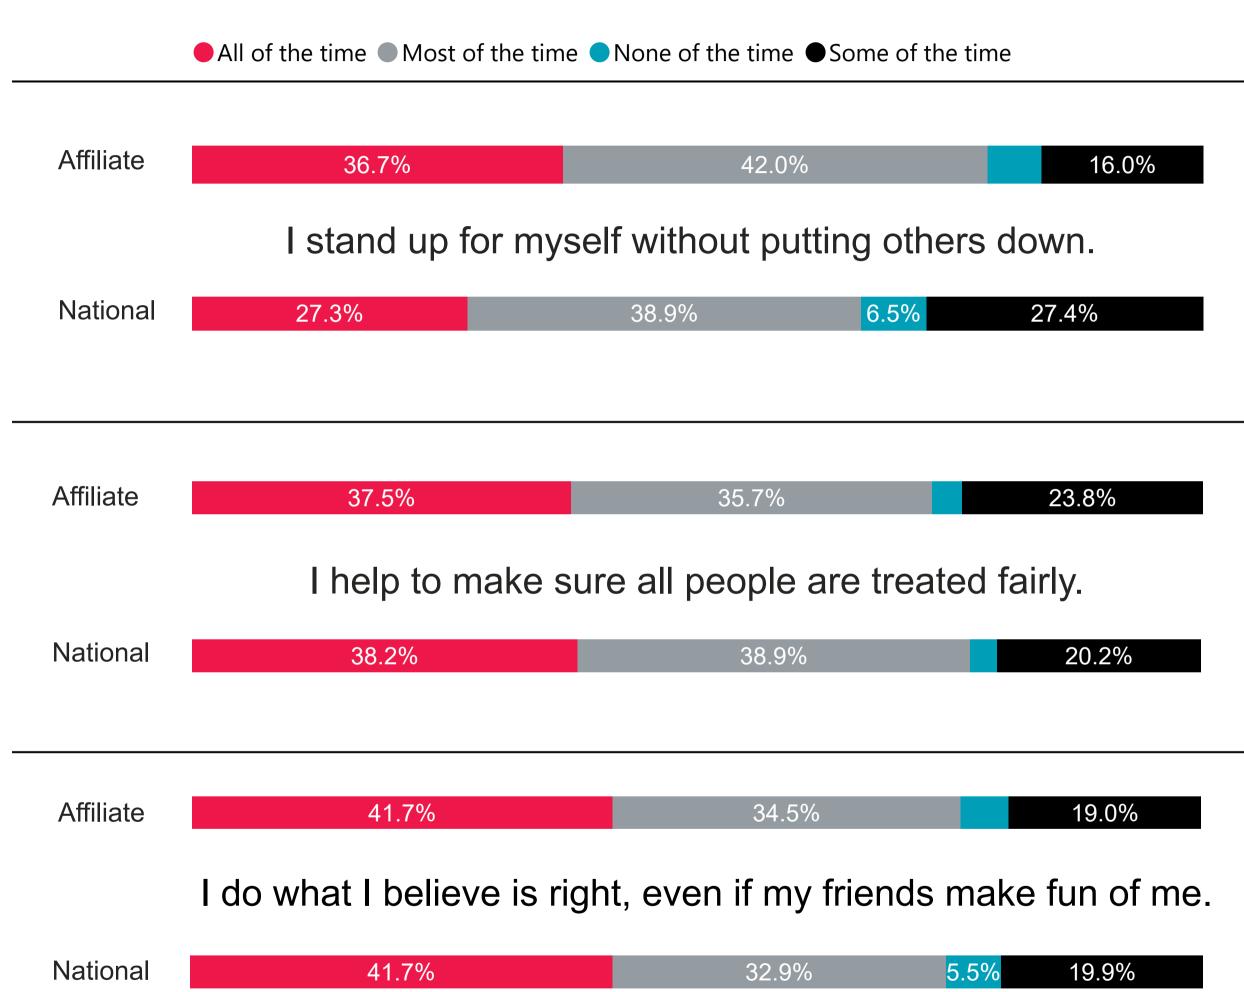

# **Stand Up for Fairness & Beliefs**

AFFILIATE

All

YEAR

All

**SURVEY TYPE** 

All

I stick up for someone who is being picked on.