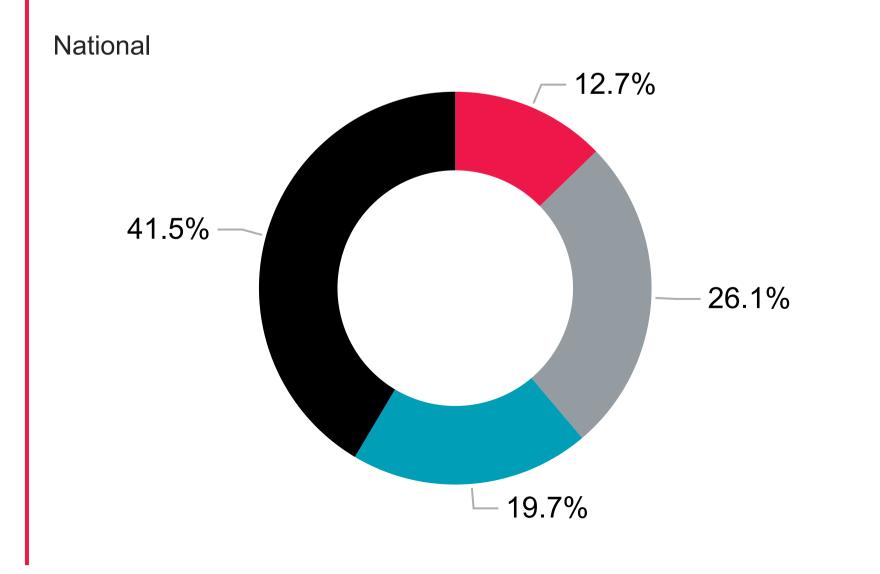

# **Bullying**

How often do you push or hit other kids when you are not just playing around?

**Affiliate** 

● All of the time ■ Most of the time ■ None of the time ■ Some of the time

National

YEAR

All 

SURVEY TYPE