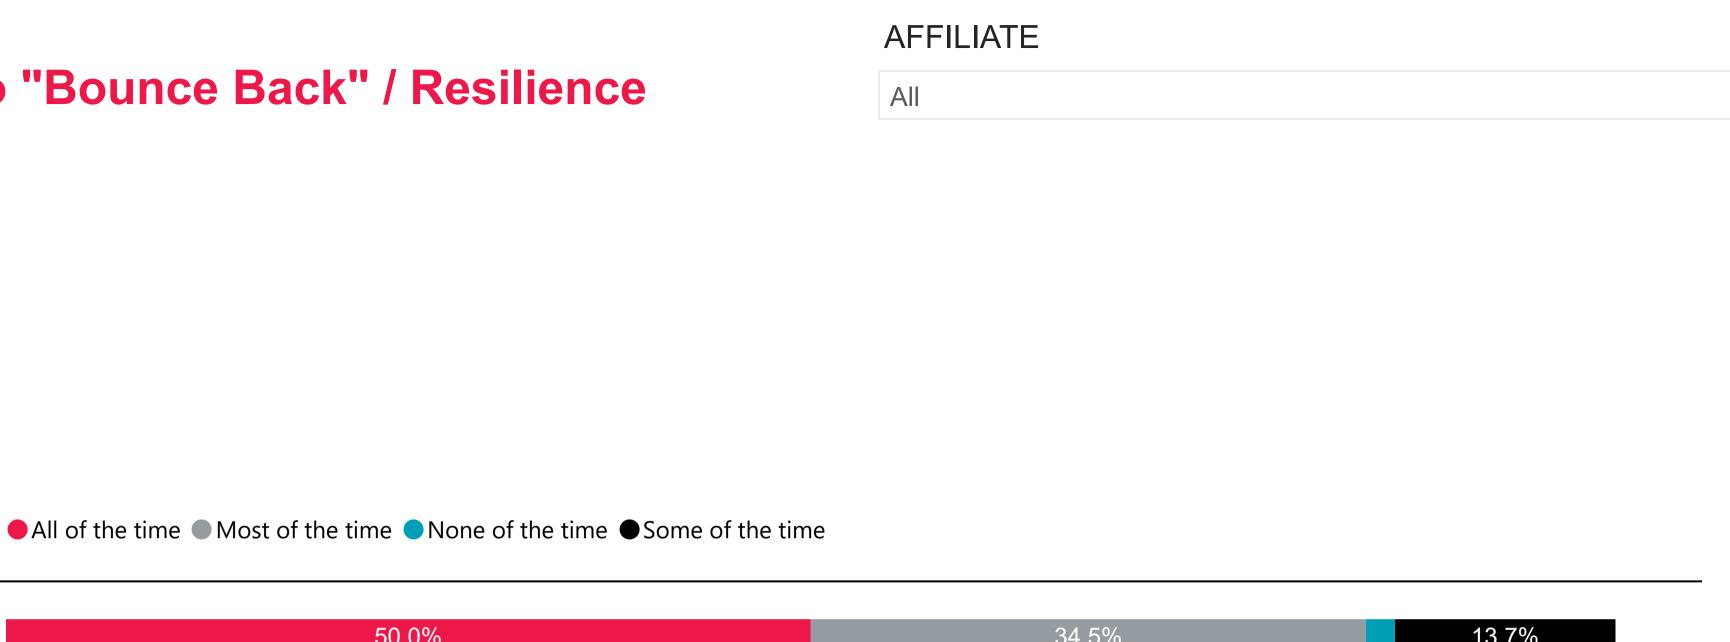

# Diligence & Perseverance

YEAR

All

**SURVEY TYPE** 

All

When a friend says something mean to me, I get over it quickly.

AFFILIATE All

YEAR