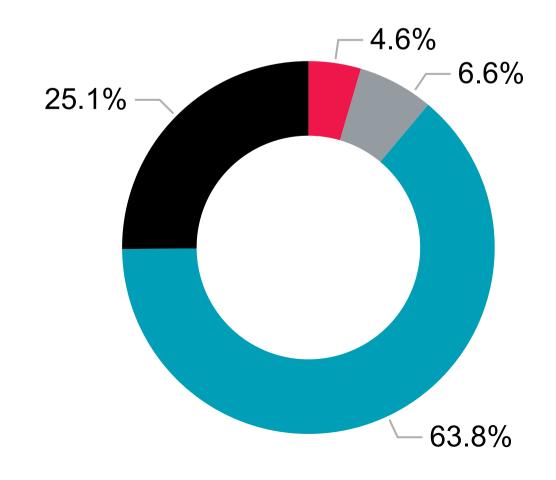

# Diligence & Perseverance

YEAR

All

**SURVEY TYPE** 

All

When a friend says something mean to me, I get over it quickly.

AFFILIATE All

YEAR