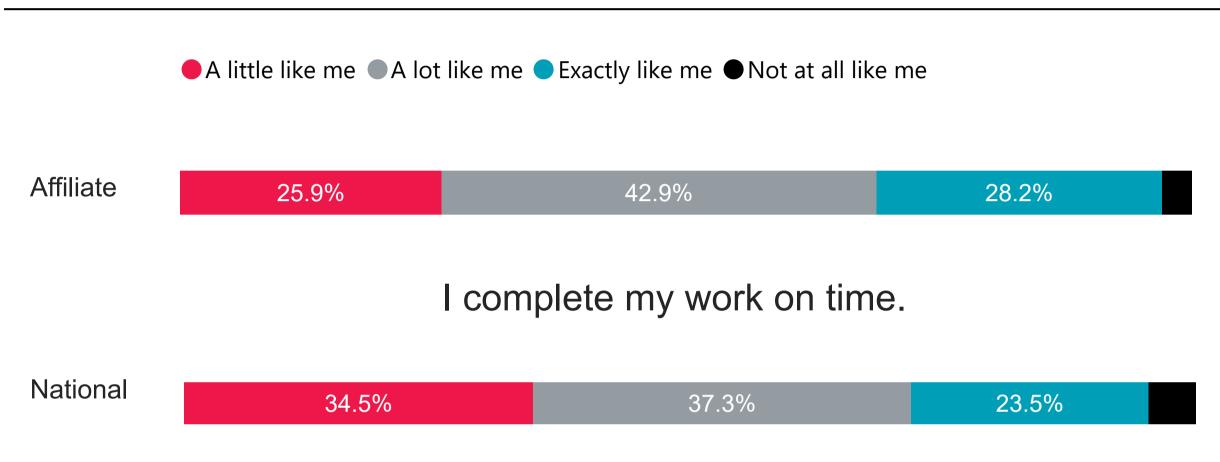

# Diligence & Perseverance

YEAR

All

**SURVEY TYPE** 

All

When a friend says something mean to me, I get over it quickly.

AFFILIATE All

YEAR