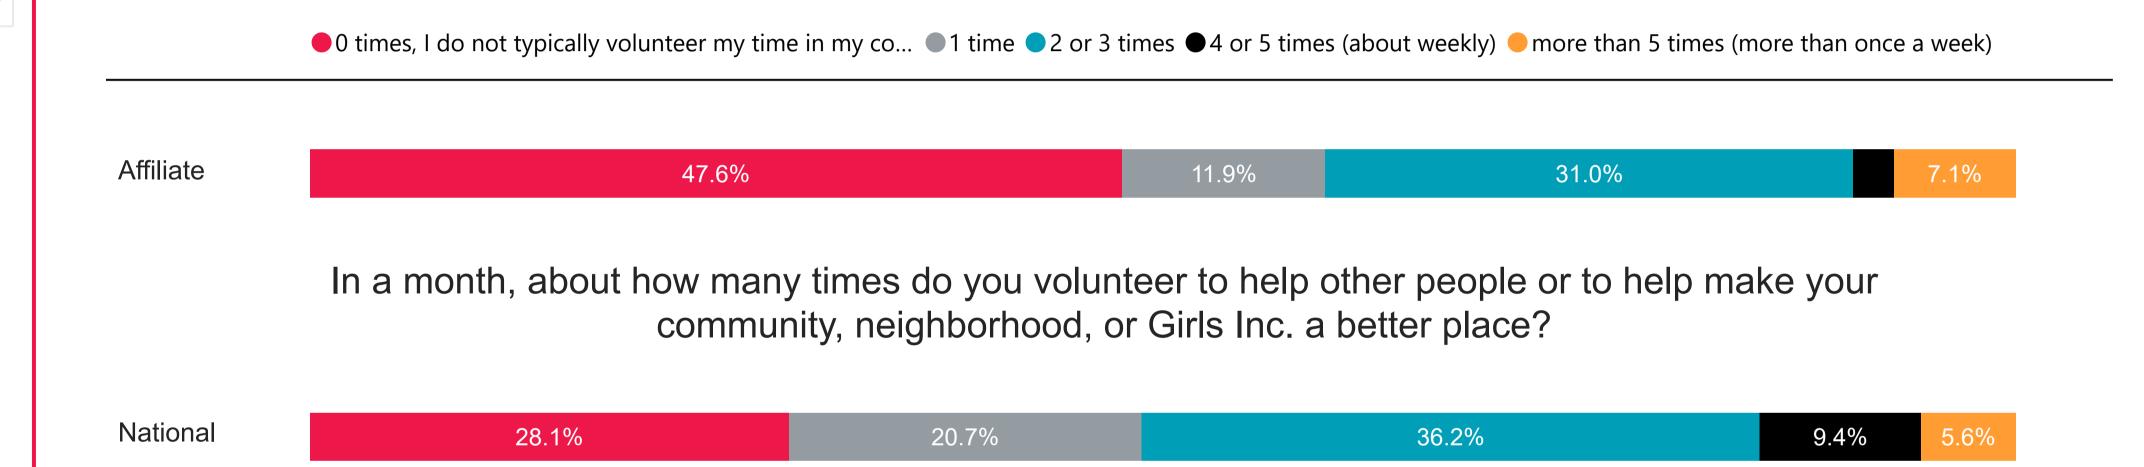

| \/       |







# **BOLD**

YEAR

All

**SURVEY TYPE** 

All ~



# **Bullying**

How often do you push or hit other kids when you are not just playing around?

**Affiliate** 

● All of the time ■ Most of the time ■ None of the time ■ Some of the time



National











YEAR

All 

SURVEY TYPE

All

# Diligence & Perseverance















YEAR

All

**SURVEY TYPE** 

All



When a friend says something mean to me, I get over it quickly.













AFFILIATE All







YEAR

All 

SURVEY TYPE









# R'A

# **Stand Up for Fairness & Beliefs**

AFFILIATE

All

YEAR

All

**SURVEY TYPE** 

All

I stick up for someone who is being picked on.









# **Social Responsibility** YEAR

**AFFILIATE** All





# **BOLD**

### 













#### YEAR

All ~

#### SURVEY TYPE









# YEAR All SURVEY TYPE All







## **BOLD**

YEAR

AII

**SURVEY TYPE** 

AII $\vee$ 



Attend community meetings or town halls about topics that matter to me.















### **Openness**

AFFILIATE

All

# YEAR All SURVEY TYPE







## **Agency**

#### AFFILIATE

All

| YEAR        |   |
|-------------|---|
| All         | ~ |
|             |   |
| SURVEY TYPE |   |