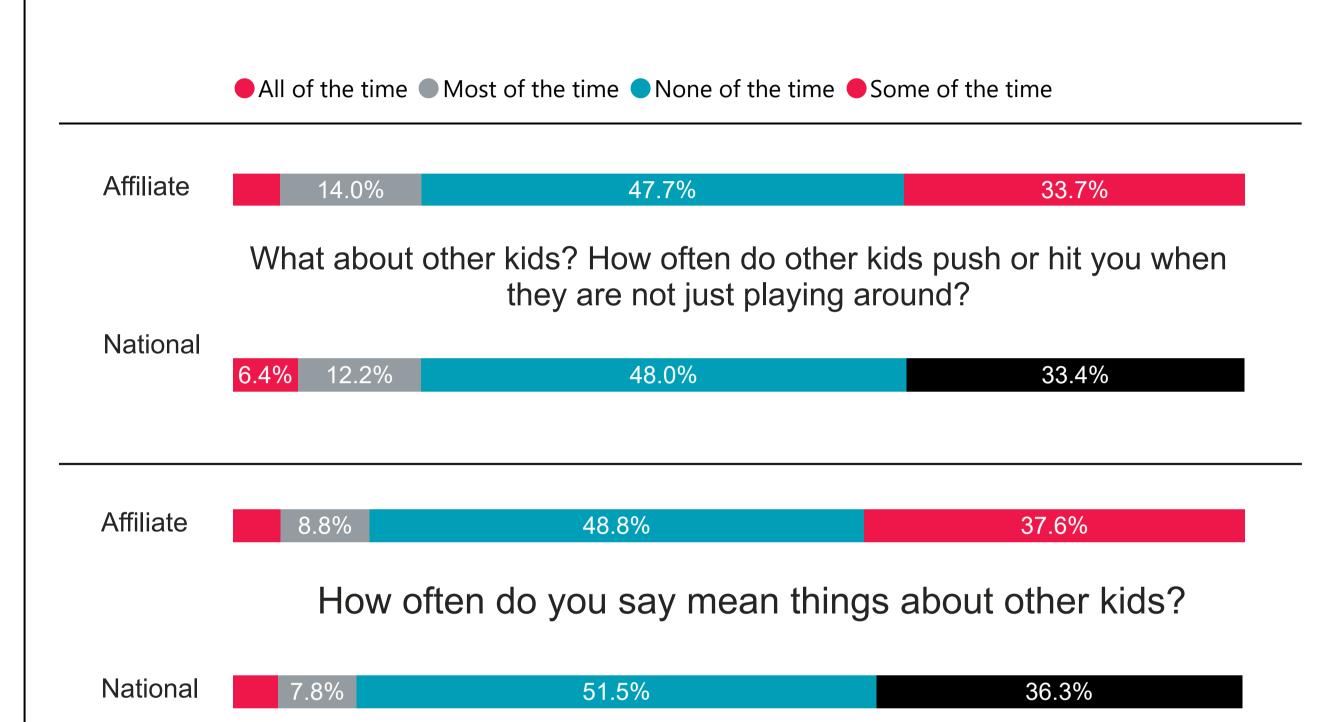

# **Bullying**

How often do you push or hit other kids when you are not just playing around?

**Affiliate** 

● All of the time ■ Most of the time ■ None of the time ■ Some of the time

National

YEAR

All 

SURVEY TYPE