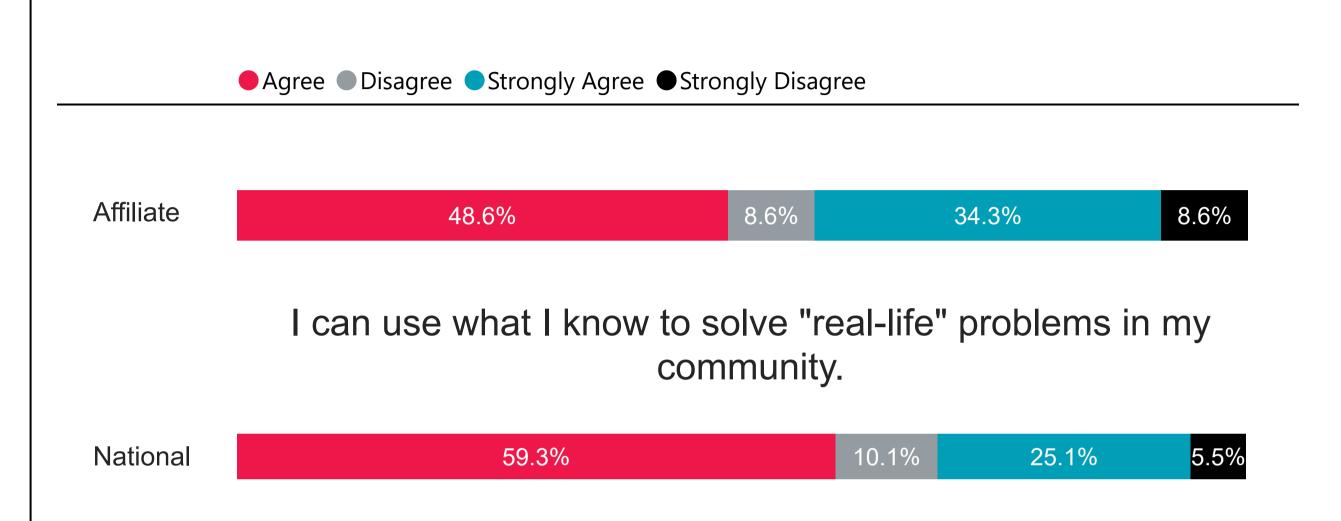

\</b> |
| SURVEY TYPE |          |
| All         | \/       |







# **BOLD**

YEAR

All

**SURVEY TYPE** 

All ~



# **Bullying**

How often do you push or hit other kids when you are not just playing around?

**Affiliate** 

● All of the time ■ Most of the time ■ None of the time ■ Some of the time



National











YEAR

All 

SURVEY TYPE

All

# Diligence & Perseverance















YEAR

All

**SURVEY TYPE** 

All



When a friend says something mean to me, I get over it quickly.













AFFILIATE All







YEAR

All 

SURVEY TYPE









# R'A

# **Stand Up for Fairness & Beliefs**

AFFILIATE

All

YEAR

All

**SURVEY TYPE** 

All

I stick up for someone who is being picked on.









# **Social Responsibility** YEAR

**AFFILIATE** All





# **BOLD**

### 













#### YEAR

All ~

#### SURVEY TYPE









# YEAR All SURVEY TYPE All







## **BOLD**

YEAR

AII

**SURVEY TYPE** 

AII $\vee$ 



Attend community meetings or town halls about topics that matter to me.















### **Openness**

AFFILIATE

All

# YEAR All SURVEY TYPE







## **Agency**

#### AFFILIATE

All

| YEAR        |   |
|-------------|---|
| All         | ~ |
|             |   |
| SURVEY TYPE |   |