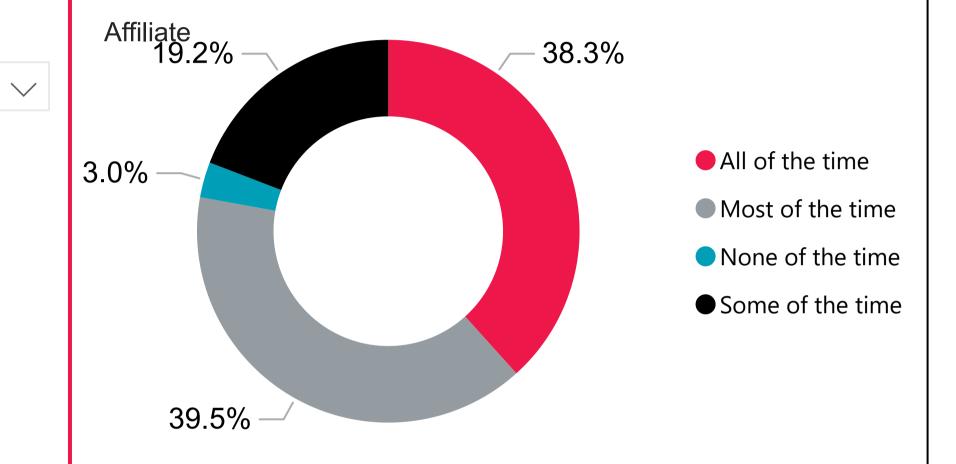

# **Bullying**

How often do you push or hit other kids when you are not just playing around?

**Affiliate** 

● All of the time ■ Most of the time ■ None of the time ■ Some of the time

National

YEAR

All 

SURVEY TYPE