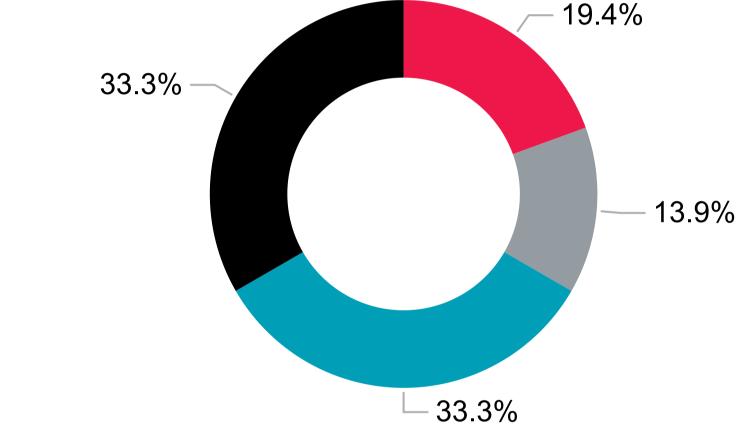

## **BOLD**

YEAR

AII

**SURVEY TYPE** 

AII $\vee$ 

Attend community meetings or town halls about topics that matter to me.