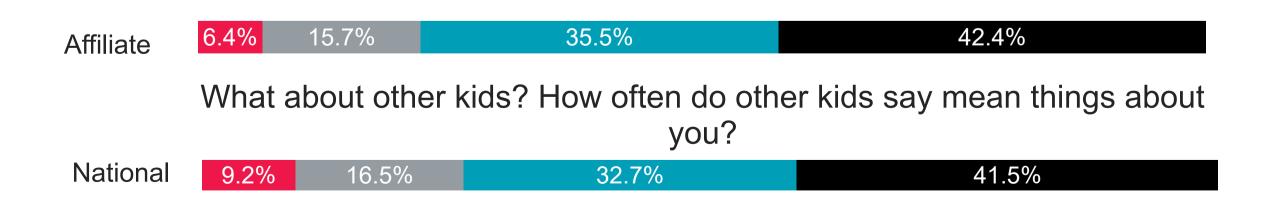

# **Bullying**

How often do you push or hit other kids when you are not just playing around?

**Affiliate** 

● All of the time ■ Most of the time ■ None of the time ■ Some of the time

National

YEAR

All 

SURVEY TYPE