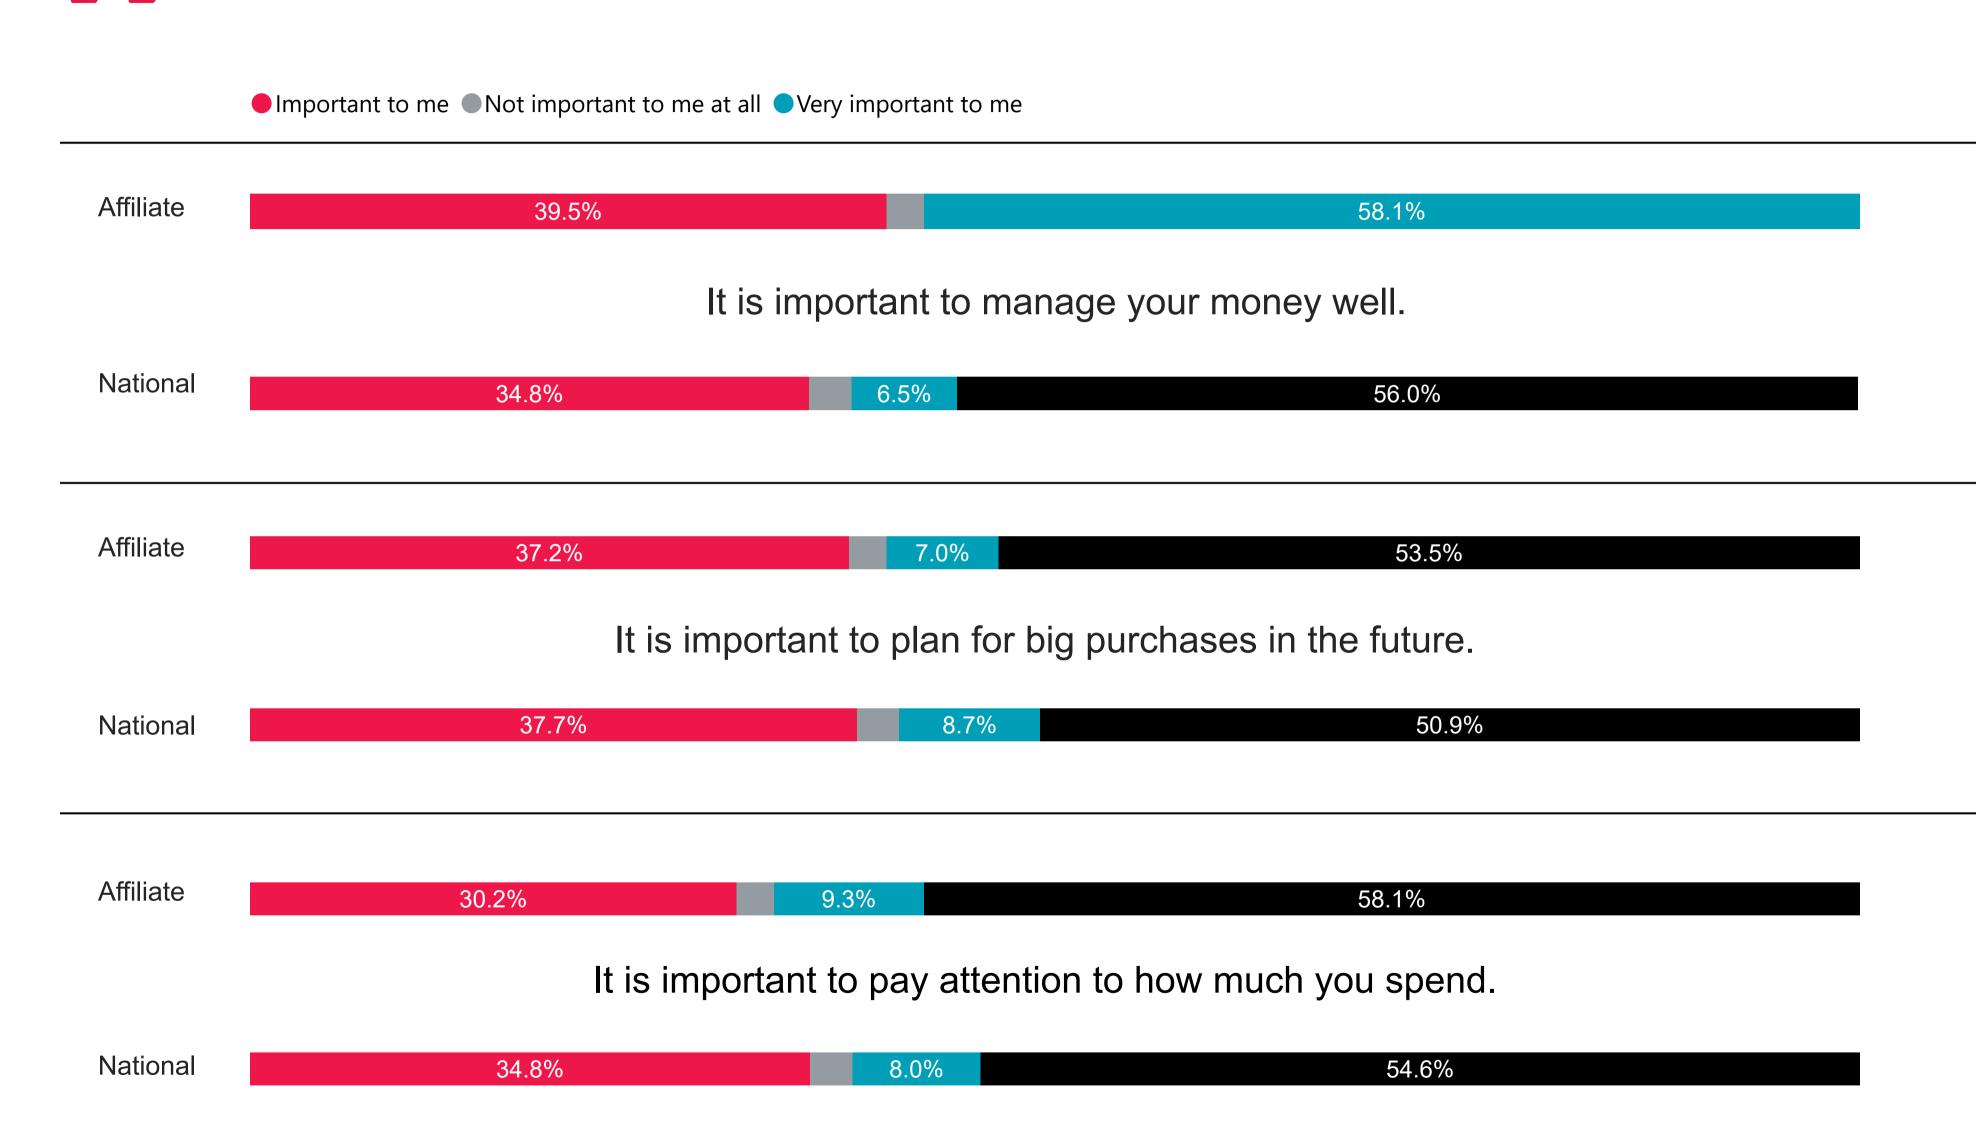

# Diligence & Perseverance

YEAR

All

**SURVEY TYPE** 

All

When a friend says something mean to me, I get over it quickly.

AFFILIATE All

YEAR