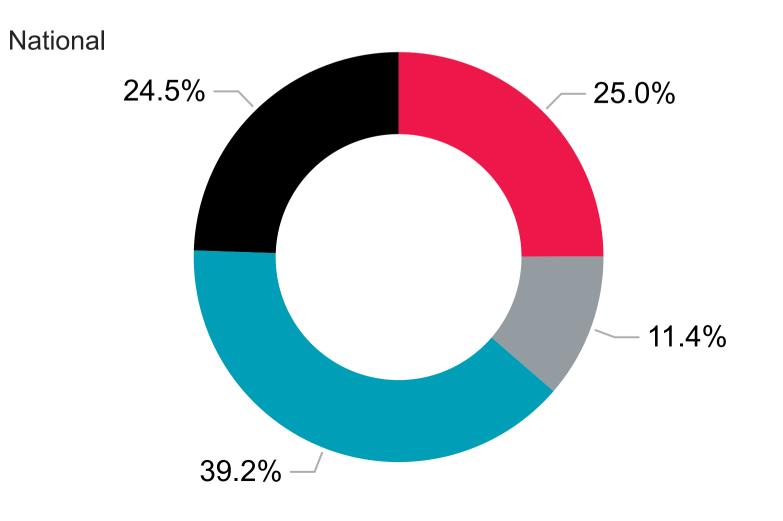

## **BOLD**

YEAR

AII

**SURVEY TYPE** 

AII $\vee$ 

Attend community meetings or town halls about topics that matter to me.