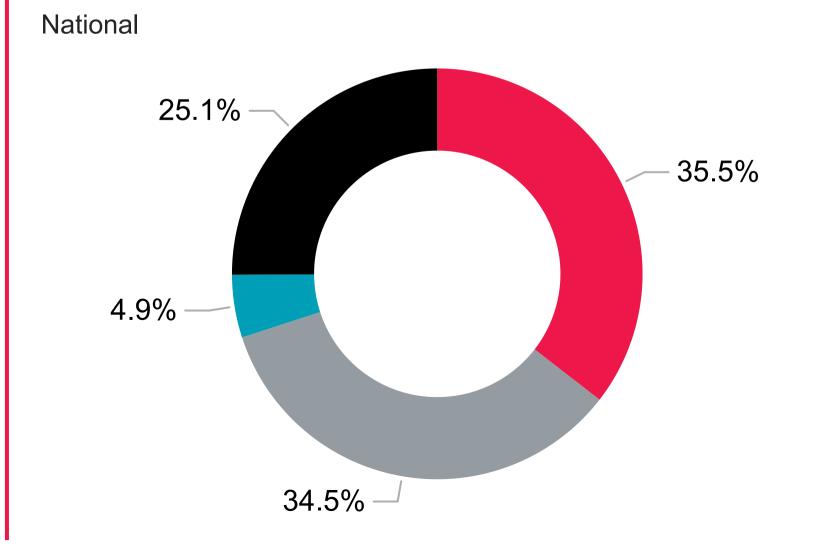

# **Bullying**

How often do you push or hit other kids when you are not just playing around?

**Affiliate** 

● All of the time ■ Most of the time ■ None of the time ■ Some of the time

National

YEAR

All 

SURVEY TYPE