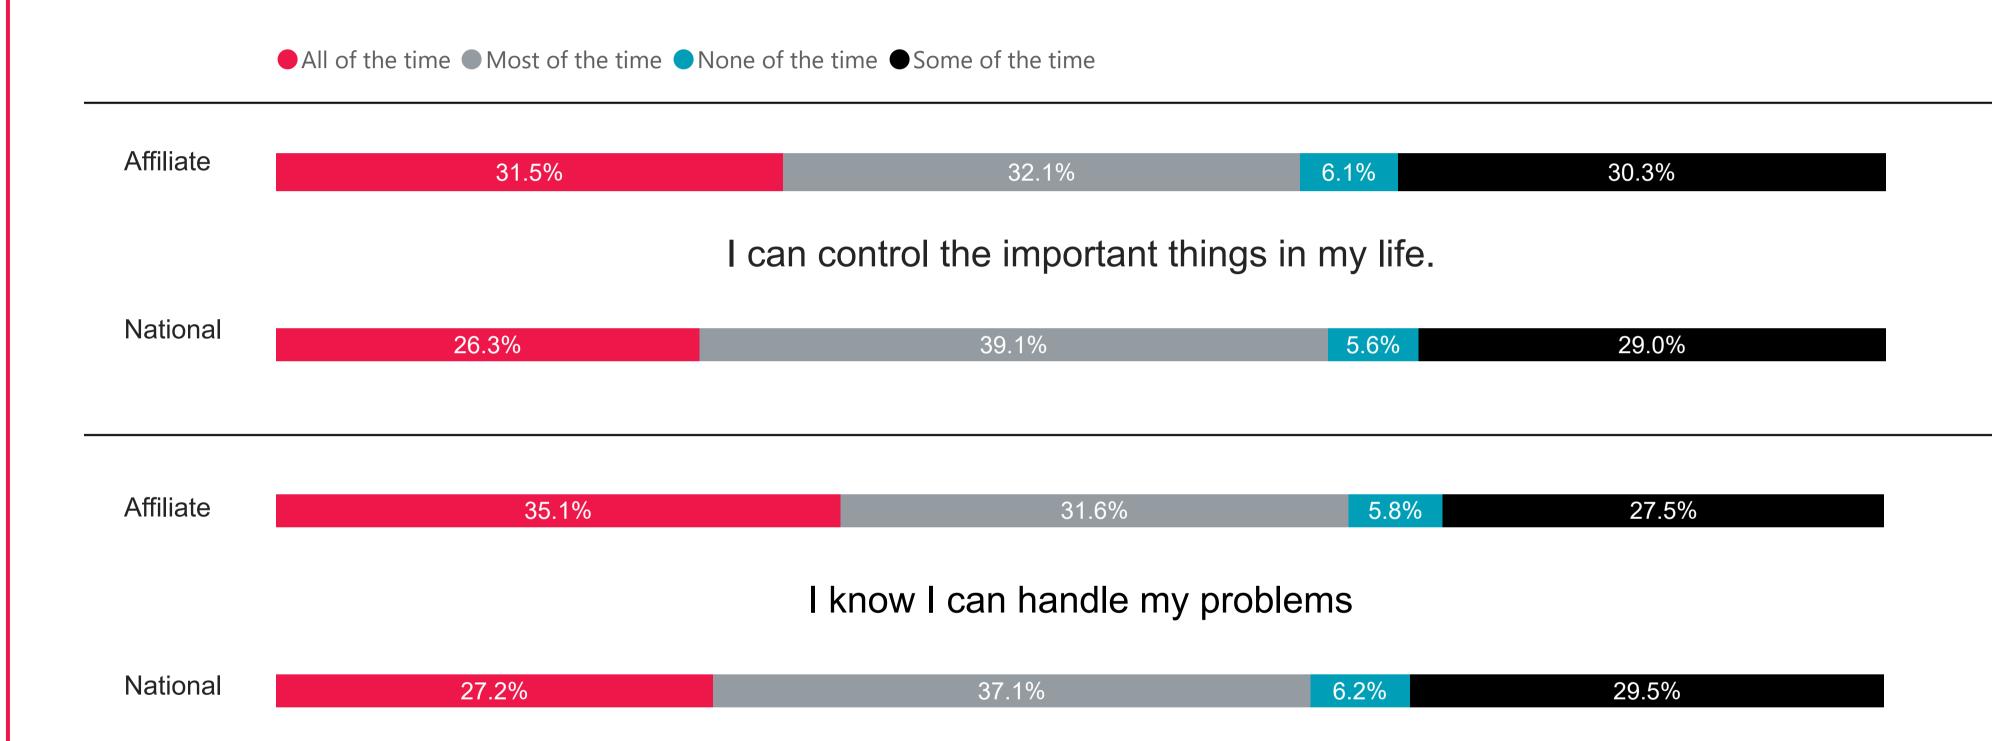

All



When a friend says something mean to me, I get over it quickly.













AFFILIATE All







YEAR

All 

SURVEY TYPE









# R'A

# **Stand Up for Fairness & Beliefs**

AFFILIATE

All

YEAR

All

**SURVEY TYPE** 

All

I stick up for someone who is being picked on.









# **Social Responsibility** YEAR

**AFFILIATE** All





# **BOLD**

### 













#### YEAR

All ~

#### SURVEY TYPE









# YEAR All SURVEY TYPE All







## **BOLD**

YEAR

AII

**SURVEY TYPE** 

AII $\vee$ 



Attend community meetings or town halls about topics that matter to me.















### **Openness**

AFFILIATE

All

# YEAR All SURVEY TYPE







## **Agency**

#### AFFILIATE

All

| YEAR        |   |
|-------------|---|
| All         | ~ |
|             |   |
| SURVEY TYPE |   |