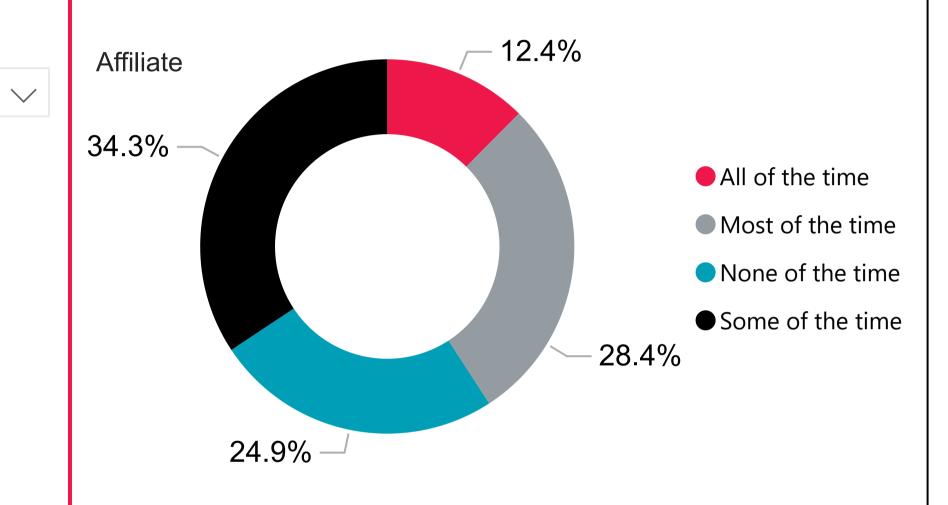

# **Bullying**

How often do you push or hit other kids when you are not just playing around?

**Affiliate** 

● All of the time ■ Most of the time ■ None of the time ■ Some of the time

National

YEAR

All 

SURVEY TYPE