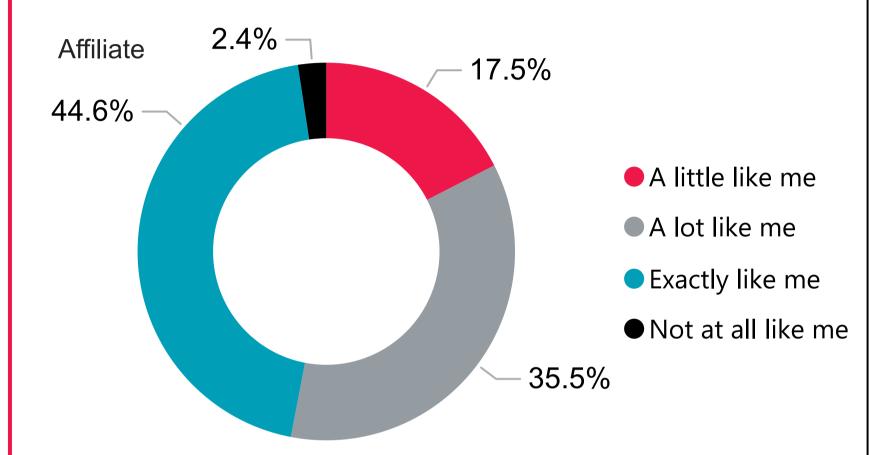

# Diligence & Perseverance

YEAR

All

**SURVEY TYPE** 

All

When a friend says something mean to me, I get over it quickly.

AFFILIATE All

YEAR