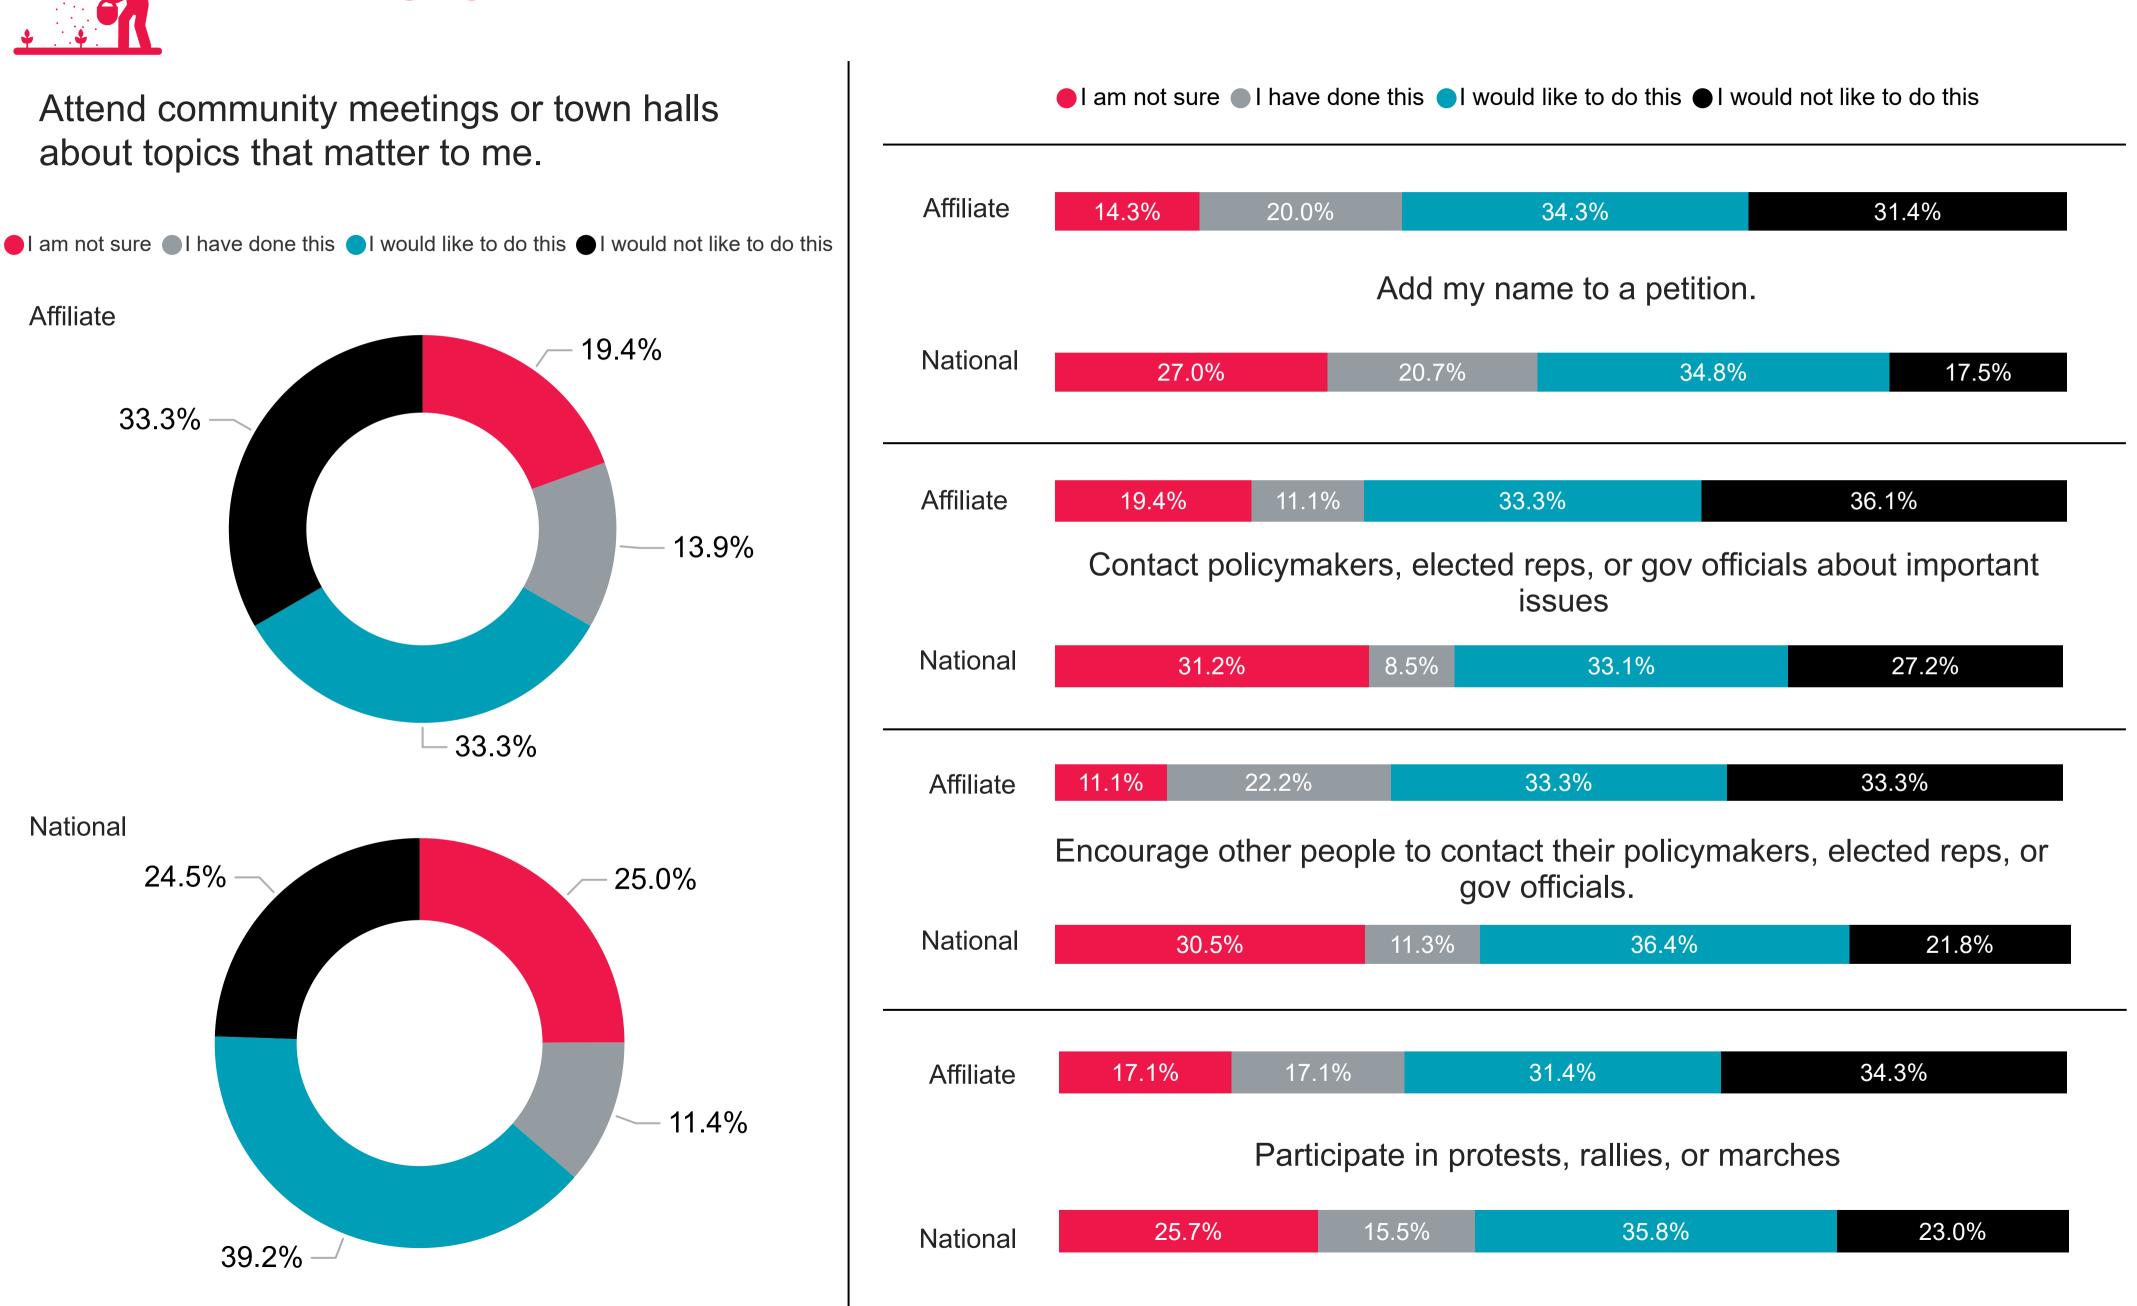

## **BOLD**

YEAR

AII

**SURVEY TYPE** 

AII $\vee$ 

Attend community meetings or town halls about topics that matter to me.