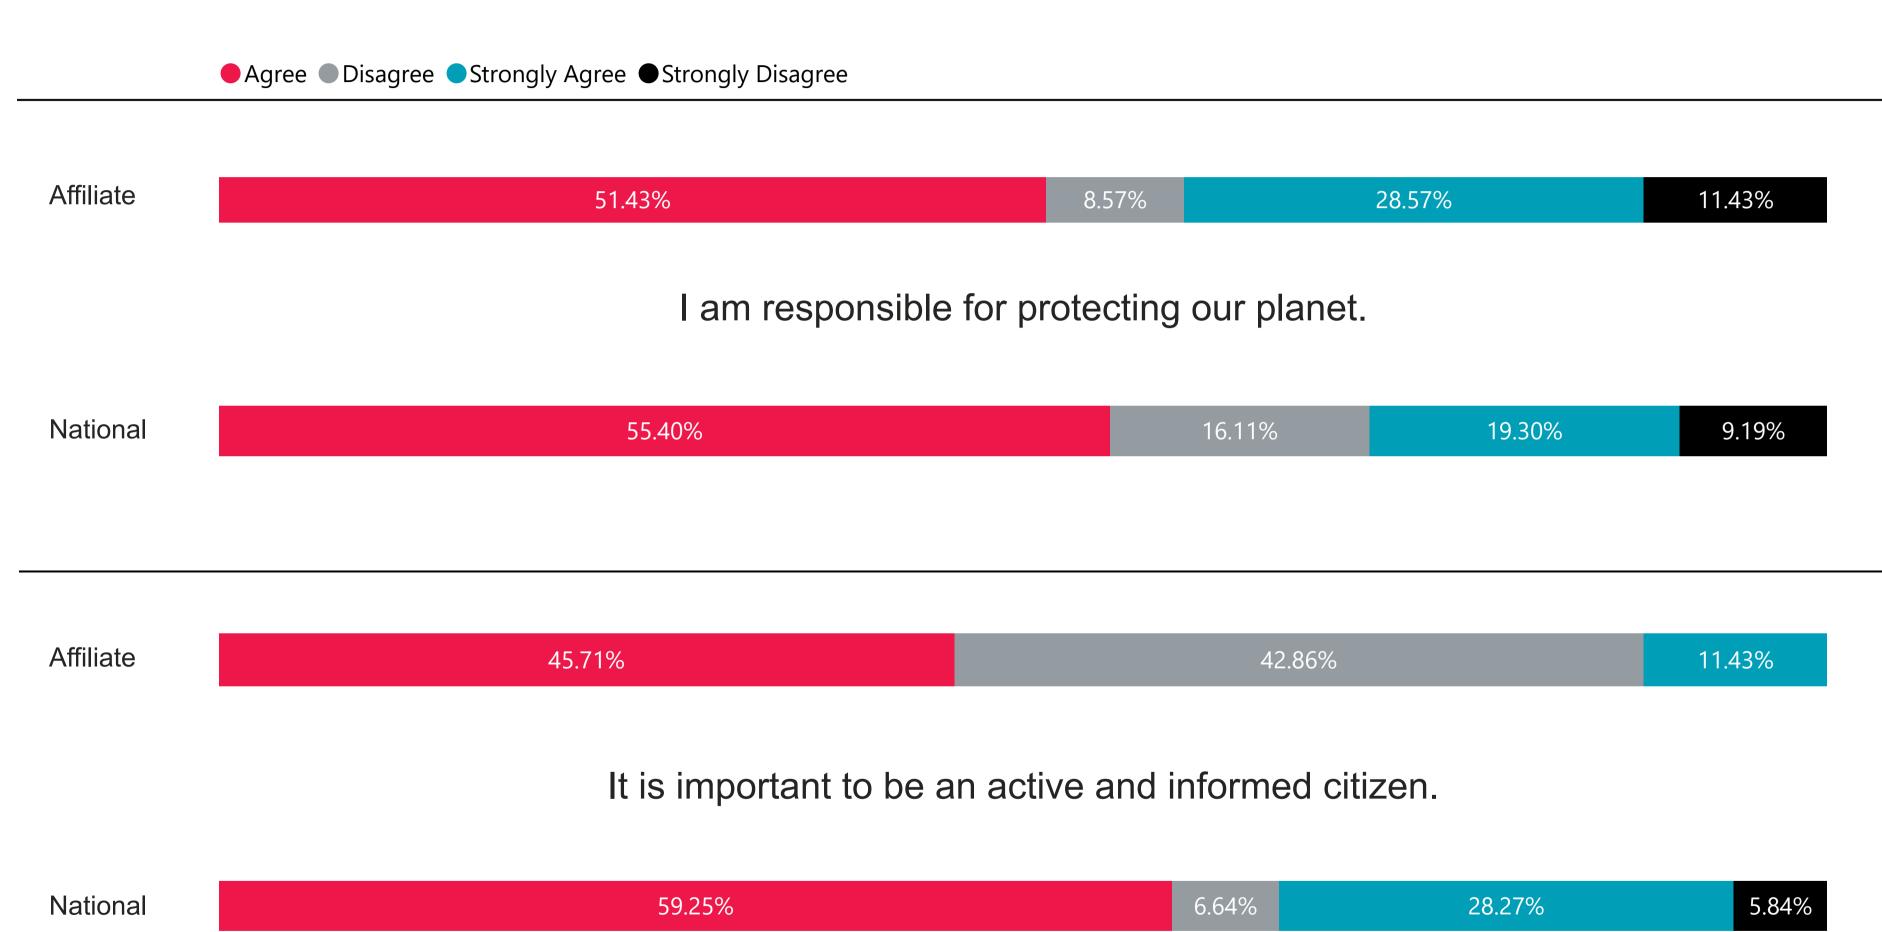

-----|
| All         | <b>\</b> |
| SURVEY TYPE |          |
| All         | \/       |







# **BOLD**

YEAR

All

**SURVEY TYPE** 

All ~



# **Bullying**

How often do you push or hit other kids when you are not just playing around?

**Affiliate** 

● All of the time ■ Most of the time ■ None of the time ■ Some of the time



National











YEAR

All 

SURVEY TYPE

All

# Diligence & Perseverance















YEAR

All

**SURVEY TYPE** 

All



When a friend says something mean to me, I get over it quickly.













AFFILIATE All







YEAR

All 

SURVEY TYPE









# R'A

# **Stand Up for Fairness & Beliefs**

AFFILIATE

All

YEAR

All

**SURVEY TYPE** 

All

I stick up for someone who is being picked on.









# **Social Responsibility** YEAR

**AFFILIATE** All





# **BOLD**

### 













#### YEAR

All ~

#### SURVEY TYPE









# YEAR All SURVEY TYPE All







## **BOLD**

YEAR

AII

**SURVEY TYPE** 

AII $\vee$ 



Attend community meetings or town halls about topics that matter to me.















### **Openness**

AFFILIATE

All

# YEAR All SURVEY TYPE







## **Agency**

#### AFFILIATE

All

| YEAR        |   |
|-------------|---|
| All         | ~ |
|             |   |
| SURVEY TYPE |   |