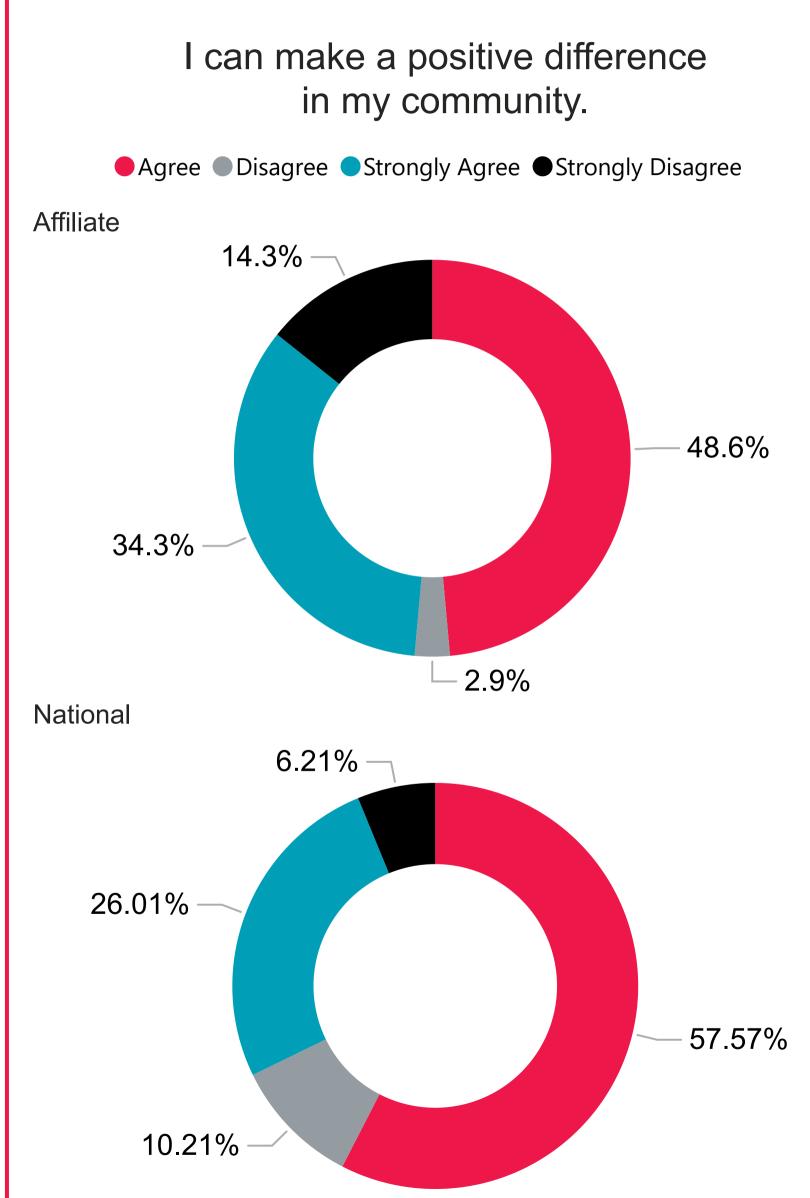

<b>\</b> |
| SURVEY TYPE |          |
| All         | \/       |







# **BOLD**

YEAR

All

**SURVEY TYPE** 

All ~



# **Bullying**

How often do you push or hit other kids when you are not just playing around?

**Affiliate** 

● All of the time ■ Most of the time ■ None of the time ■ Some of the time



National











YEAR

All 

SURVEY TYPE

All

# Diligence & Perseverance















YEAR

All

**SURVEY TYPE** 

All



When a friend says something mean to me, I get over it quickly.













AFFILIATE All







YEAR

All 

SURVEY TYPE









# R'A

# **Stand Up for Fairness & Beliefs**

AFFILIATE

All

YEAR

All

**SURVEY TYPE** 

All

I stick up for someone who is being picked on.









# **Social Responsibility** YEAR

**AFFILIATE** All





# **BOLD**

### 













#### YEAR

All ~

#### SURVEY TYPE









# YEAR All SURVEY TYPE All







## **BOLD**

YEAR

AII

**SURVEY TYPE** 

AII $\vee$ 



Attend community meetings or town halls about topics that matter to me.















### **Openness**

AFFILIATE

All

# YEAR All SURVEY TYPE







## **Agency**

#### AFFILIATE

All

| YEAR        |   |
|-------------|---|
| All         | ~ |
|             |   |
| SURVEY TYPE |   |