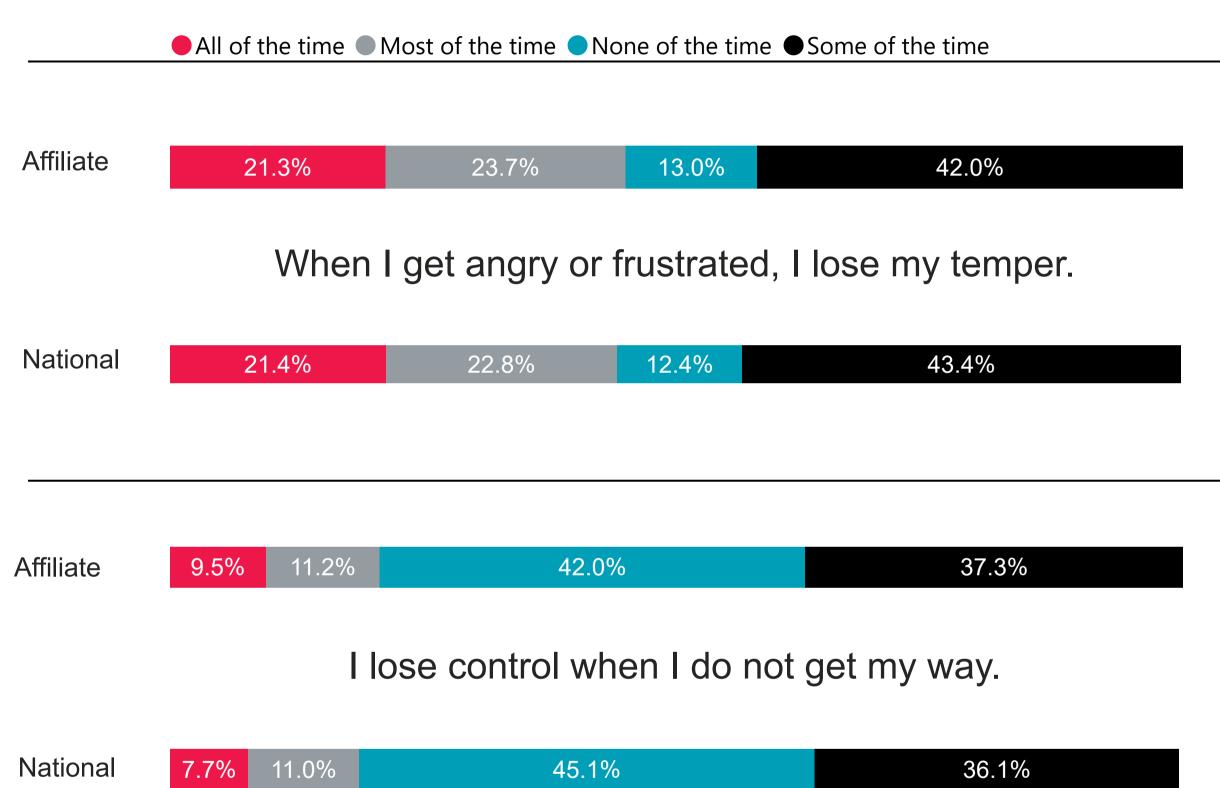

# Diligence & Perseverance

YEAR

All

**SURVEY TYPE** 

All

When a friend says something mean to me, I get over it quickly.

AFFILIATE All

YEAR